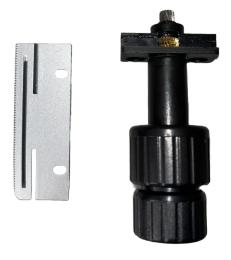

## X-Y Movement Knob Assembly for G380 Mechanical Stage

Model: G380-9003

- DESIGNED SPECIFICALLY FOR UNICO G380 SERIES MICROSCOPES
- ENABLES FINE AND ACCURATE X-Y STAGE MOVEMENT DURABLE CONSTRUCTION FOR LONG-TERM USE

Restore smooth and precise stage control with the replacement X-Y Movement Knob Assembly for the UNICO G380 Series Mechanical Stage. This essential component ensures accurate slide navigation and ergonomic operation, making it a must-have for labs looking to maintain peak microscope performance.

G380-9003

2 |