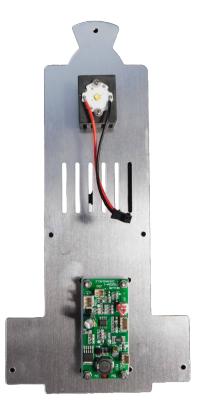

## LED BASE FOR M280 MICROSCOPE

Model: M280-9000NS

- COMPATIBLE WITH UNICO M280 SERIES MICROSCOPES
- LONG-LASTING LED ILLUMINATION WITH LOW POWER CONSUMPTION
- PROVIDES BRIGHT, WHITE LIGHT FOR ENHANCED IMAGE CLARITY
- STABLE BASE DESIGN FOR SECURE PLACEMENT DURING USE
- EASY TO INSTALL AND REPLACE NO TOOLS REQUIRED
- DURABLE CONSTRUCTION FOR LONG-TERM LABORATORY USE
- LOW HEAT OUTPUT ENSURES SPECIMEN PROTECTION

Upgrade your M280 Microscope with our high-efficiency LED Base, designed to deliver bright, consistent illumination for clear and accurate viewing. Ideal for lab environments that require reliable and energy-efficient lighting.