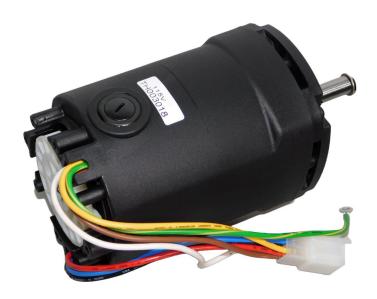

## **CMH30 MOTOR**

Model: CMH30-27

- INTEGRATED SPEED SENSOR: ENSURES ACCURATE RPM FEEDBACK AND PRECISE CONTROL.
- LARGE, DURABLE BRUSHES: EXTENDS MOTOR LIFESPAN AND MINIMIZES MAINTENANCE.
- MAINTAINS CENTRIFUGE PERFORMANCE: RESTORES OPTIMAL FUNCTIONALITY AND RELIABILITY.

The CMH30-27 Motor is a direct replacement for CMH30 microhematocrit centrifuges equipped with a digital timer. This 110V motor includes an integrated speed sensor for accurate RPM feedback and large, durable brushes for prolonged operational life. Restore your centrifuge's performance with this high-quality replacement part.