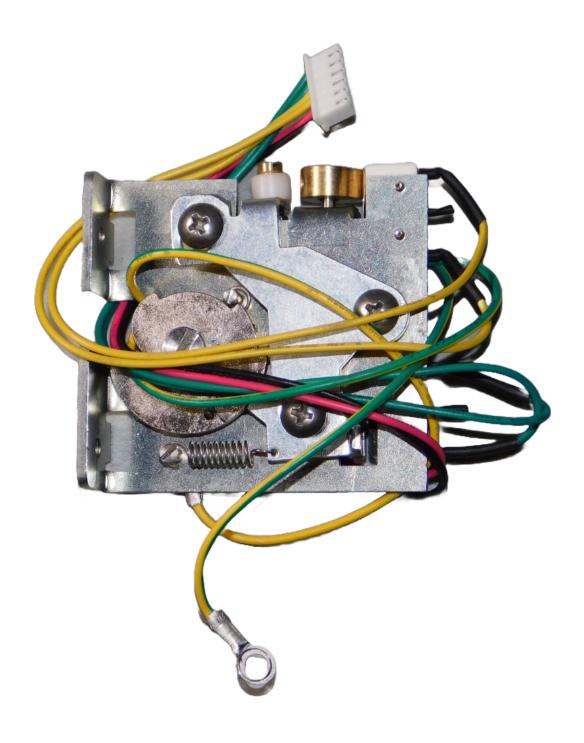

## Lid Latch Assembly DX centrifuge

Model: C8700-912

- LID LATCH ASSEMBLY
- COMPATIBLE WITH DX CENTRIFUGES
- REPLACEMENT PART
- ENSURES SECURE LID CLOSURE
- MAINTAINS SAFETY DURING CENTRIFUGATION

The Lid Latch Assembly for DX centrifuges is a vital replacement part designed to ensure the safe and secure closure of the centrifuge lid during operation. This assembly is crucial for maintaining the integrity of the centrifugation process, preventing accidental lid openings and ensuring user safety.