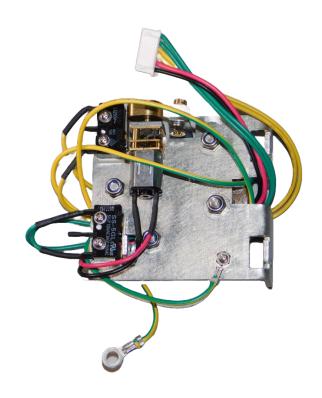

## Lid Latch Assembly DX centrifuge

Model: C8700-912

- LID LATCH ASSEMBLY
- COMPATIBLE WITH DX CENTRIFUGES
- REPLACEMENT PART
- ENSURES SECURE LID CLOSURE
- MAINTAINS SAFETY DURING CENTRIFUGATION

The Lid Latch Assembly for DX centrifuges is a vital replacement part designed to ensure the safe and secure closure of the centrifuge lid during operation. This assembly is crucial for maintaining the integrity of the centrifugation process, preventing accidental lid openings and ensuring user safety.