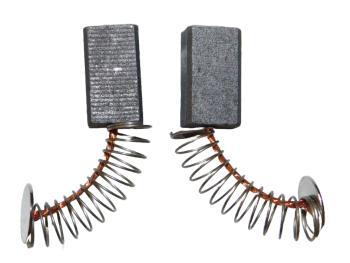

## BRUSH FOR CMH30, SET OF 2, SERIAL NUMBER 16XXX AND EARLIER

Model: CMH30-07

This set of 2 brushes is specifically designed for cleaning the rotor chamber of UNICO CMH30 microhematocrit centrifuges with serial numbers 16XXX and earlier. These brushes are essential for maintaining optimal performance and ensuring accurate results.