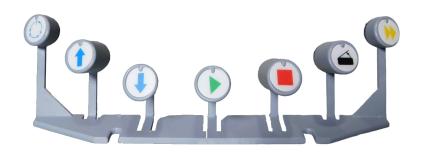

## CONTROL BUTTON SET FOR BX CENTRIFUGE

Model: C880-919

This Control Button Set is a direct replacement part designed specifically for BX series centrifuge, all models. This set includes the plastic button-strip, restoring full functionality to your centrifuge.