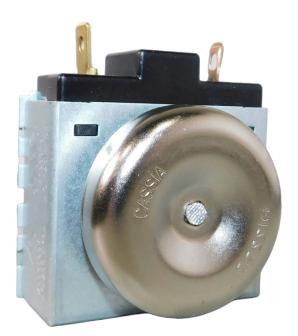

## 5-MINUTE MECHANICAL TIMER FOR CMH30 CENTRIFUGE

Model: CMH30-08-5

**KEY FEATURES:** 

- PRECISE TIMING: THIS 5-MINUTE MECHANICAL TIMER PROVIDES ACCURATE AND RELIABLE TIMING FOR YOUR CMH30 CENTRIFUGE RUNS.
- DIRECT REPLACEMENT: ENGINEERED FOR SEAMLESS COMPATIBILITY WITH THE MECHANICAL VERSION OF THE CMH30 CENTRIFUGE, ENSURING EASY INSTALLATION AND PROPER FUNCTION. (PLEASE NOTE: THIS TIMER IS SPECIFICALLY FOR THE MECHANICAL MODEL OF THE CMH30. IT IS NOT COMPATIBLE WITH ELECTRONIC TIMER VERSIONS.)
- DURABLE CONSTRUCTION: MADE FROM HIGH-QUALITY MATERIALS TO

Restore precise timing to your CMH30 centrifuge with this genuine replacement 5-minute mechanical timer. Designed specifically for the mechanical model of the CMH30 centrifuge, this timer ensures accurate and repeatable timing for your critical applications.