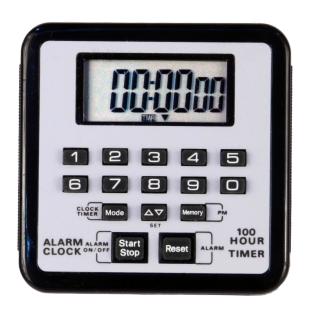

## **Timer**

Model: 60100

- ACCURATE LCD TIMER
- COUNT DOWN FROM 99 MINUTES, 99 SECONDS
- LOUD COUNTDOWN ALARM TURNS OFF MANUALLY OR AUTOMATICALLY
- LCD DIGITS ARE READABLE FROM 2.4M (8') AWAY
- BATTERY INCLUDED
- RUGGED, CHEMICAL-RESISTANT ABS CASE

Accurate LCD timer. Use numbered keys to count down from 99 minutes, 99 seconds.

Loud countdown alarm turns off manually or automatically after one minute. LCD digits are readable from 2.4m (8') away. Battery included.

Flip-open easel for benchtop use, a spring fastener for clipping to lab coat and a magnetic back for attaching to metal surfaces. Rugged, chemical-resistant ABS case. Supplied with battery.