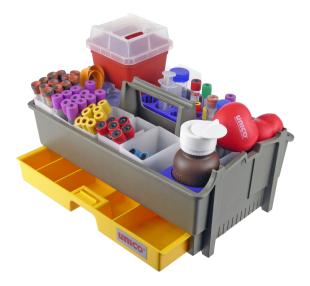

## **Phlebotomy Tray**

Model: 48710

- 1 SINGLE PLACE TUBE-CUBE FOR ALCOHOL DISPENSER ( PICTURED, NOT INCLUDED) OR ICE CUP
- 1 FOUR PLACE TUBE-CUBE FOR 50ML TUBES
- 2 NINE PLACE TUBE-CUBES FOR REGULAR BLOOD TUBES
- 5 BIN CUPS AND 2 RED SQUISHABLE HEARTS
- SHARPS CONTAINER AND TUBES NOT
  INCLUDED

The Flexi-Phleb has large carrying capacity without bulk. The tray provides a handy pull out drawer that is great for storing needles, bandages and other items. The top level accepts removable TubeCUBEs that secure a variety of tubes, ice cups for temperature sensitive samples, or sharps containers. Back at the lab, merely exchange your collected samples in Tube-CUBE