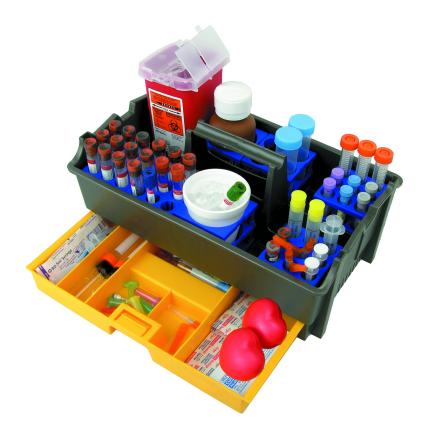

## **Phlebotomy Tray**

Model: 48700

- 1 SINGLE PLACE TUBE-CUBE FOR ALCOHOL DISPENSER ( PICTURED, NOT INCLUDED) OR ICE CUP
- 1 FOUR PLACE TUBE-CUBE FOR 50ML TUBES
- 2 NINE TUBE-CUBES PLACE FOR REGULAR BLOOD TUBES
- 2 RED SQUISHABLE HEARTS
- SHARPS CONTAINER AND TUBES NOT INCLUDED

The Flexi-Phleb has large carrying capacity without bulk. The tray provides a handy pull out drawer that is great for storing needles, bandages and other items. The top level accepts removable TubeCUBEs that secure a variety of tubes, ice cups for temperature sensitive samples, or sharps containers. Back at the lab, merely exchange your collected samples in Tube-CUBE