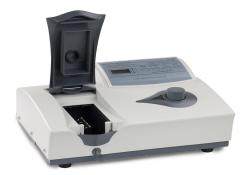

## Productivity Series Spectrophotometer

Model: S-1200E

- UNICO 120 OSERIES VISIBLE SPECTROPHOTOMETER
- 325-1000 NM WAVELENGTH RANGE
- 5NM SPECTRAL BANDWIDTH
- SAMPLE HOLDERS FOR 10 MM SINGLE SQUARE CUVETTE AND V-TYPE HOLDER FOR ROUND TUBE
- USB PORT FOR OPTIONAL SOFTWARE
- INCLUDED ARE 2PCS OF 10MM SQUARE GLASS CUVETTES; 12 PCS OF 10 MM TEST TUBES; DUST COVER; USER MANUAL
- VOLTAGE PRESET AT 220V

UNICO 1200 Series are reliable and expandable. UNICO Model 1200 has Absorbance, Transmittance and Concentration modes with automatic zeroing and blanking in a single button push. Its optional features include Window based application software for easy data collection by using Microsoft Excel. Its tool-free and alignment-free lamp is ideal for any standard spectrophotometer application, while staying within a conservative budget.