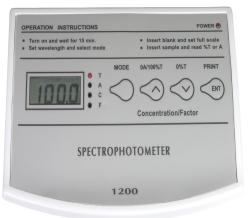

UNICO 1200 Series are reliable and expandable. UNICO Model 1200 has Absorbance, Transmittance and Concentration modes with automatic zeroing and blanking in a single button push. Its optional features include Window based application software for easy data collection by using Microsoft Excel. Its tool-free and alignment-free lamp is ideal for any standard spectrophotometer application, while staying within a conservative budget.