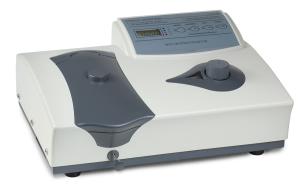

## Productivity Series Spectrophotometer

Model: S-1200E

- UNICO 120 OSERIES VISIBLE SPECTROPHOTOMETER
- 325-1000 NM WAVELENGTH RANGE
- 5NM SPECTRAL BANDWIDTH
- SAMPLE HOLDERS FOR 10 MM SINGLE SQUARE CUVETTE AND V-TYPE HOLDER FOR ROUND TUBE
- USB PORT FOR OPTIONAL SOFTWARE
- INCLUDED ARE 2PCS OF 10MM SQUARE GLASS CUVETTES; 12 PCS OF 10 MM TEST TUBES; DUST COVER; USER MANUAL
- VOLTAGE PRESET AT 220V

UNICO 1200 Series are reliable and expandable. UNICO Model 1200 has Absorbance, Transmittance and Concentration modes with automatic zeroing and blanking in a single button push. Its optional features include Window based application software for easy data collection by using Microsoft Excel. Its tool-free and alignment-free lamp is ideal for any standard spectrophotometer application, while staying within a conservative budget.