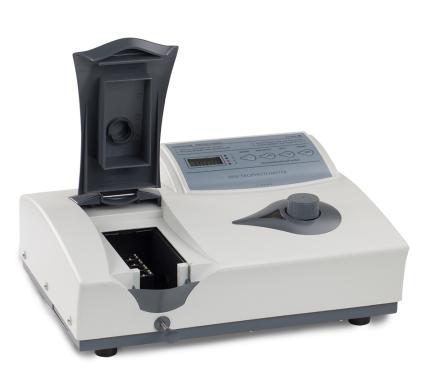

## Productivity Series Spectrophotometer

Model: S-1200

- UNICO 1200 SERIES VISIBLE SPECTROPHOTOMETER
- 325-1000 NM WAVELENGTH RANGE
- 5NM SPECTRAL BANDWIDTH
- SAMPLE HOLDERS FOR 10 MM SINGLE SQUARE CUVETTE AND V-TYPE HOLDER FOR ROUND TUBE
- USB PORT FOR OPTIONAL SOFTWARE
- INCLUDED ARE 2PCS OF 10MM SQUARE GLASS CUVETTES; 12 PCS OF 10 MM TEST TUBES; DUST COVER; USER MANUAL
- VOLTAGE PRESET AT 110V

The MODEL 1200 Multi-Task Visible Spectrophotometer offers versatile performance for a range of applications. This unit features a 5nm bandpass, accommodating various analytical needs. It includes both a round tube cell holder and a single square cuvette holder for flexible sample handling. Also included is a box of 12 test tubes with a 100mm pathlength. This model is preset at 110V.