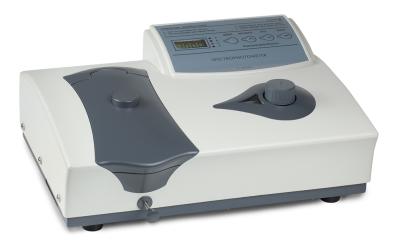

## Productivity Series Spectrophotometer

Model: S-1200

- UNICO 1200 SERIES VISIBLE SPECTROPHOTOMETER
- 325-1000 NM WAVELENGTH RANGE
- 5NM SPECTRAL BANDWIDTH
- SAMPLE HOLDERS FOR 10 MM SINGLE SQUARE CUVETTE AND V-TYPE HOLDER FOR ROUND TUBE
- USB PORT FOR OPTIONAL SOFTWARE
- INCLUDED ARE 2PCS OF 10MM SQUARE GLASS CUVETTES; 12 PCS OF 10 MM TEST TUBES; DUST COVER; USER MANUAL
- VOLTAGE PRESET AT 110V

The MODEL 1200 Multi-Task Visible Spectrophotometer offers versatile performance for a range of applications. This unit features a 5nm bandpass, accommodating various analytical needs. It includes both a round tube cell holder and a single square cuvette holder for flexible sample handling. Also included is a box of 12 test tubes with a 100mm pathlength. This model is preset at 110V.