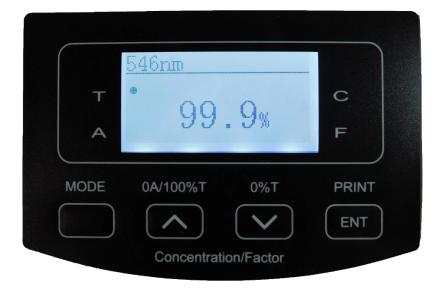

Both models offer standard %T and Abs mode; model S1100RS has additional Concentration and Factor mode.