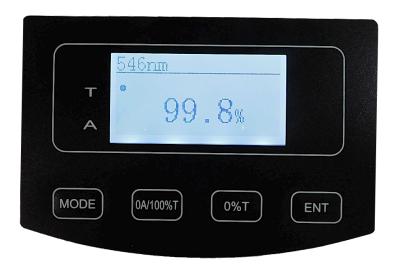

The built- in secondary filters reduce stray light and increase precision. The student-proof positive safety stopper integrated with the wavelength dial prevents damage to the monochromator and grating. Large digital display makes reading much easier and USB interface allows customers to collect data easily.