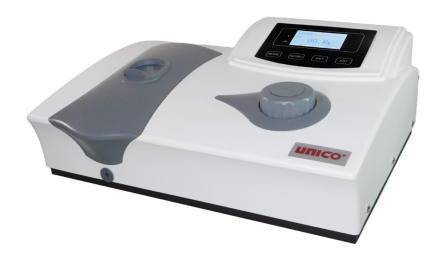

## **Basic Visible Spectrophotometer**

Model: S-1000

- UNICO 1000 SERIES SPECTROPHOTOMETER
- 400-1000 NM WAVELENGTH RANGE
- 20 NM SPECTRAL BANDWIDTH
- SAMPLE HOLDER FOR 10 MM DIAMETER TEST TUBES
- USB PORT FOR OPTIONAL SOFTWARE
- INCLUDED ARE 10 MM SQUARE CUVETTE ADAPTER; DUST COVER; USER MANUAL. VOLTAGE PRESET AT 110V

The UNICO 1000 Precisely designed and ruggedly built, this easy-to-use spectrophotometer is ideal for student use in high schools and colleges. It is suitable for general analysis and experiments such as Beer-Lambert, Absorption Spectrum, Chlorophyll, protein (biuret test) more.

The built- in secondary filters reduce stray light and increase precision. The student-proof positive safety stopper integrated with the wavelength dial prevents damage to the monochromator and grating. Large digital display makes reading much easier and USB interface allows customers to collect data easily.