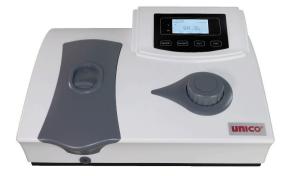

## **Basic Visible Spectrophotometer**

Model: S-1000

- UNICO 1000 SERIES SPECTROPHOTOMETER
- 400-1000 NM WAVELENGTH RANGE
- 20 NM SPECTRAL BANDWIDTH
- SAMPLE HOLDER FOR 10 MM DIAMETER TEST TUBES
- USB PORT FOR OPTIONAL SOFTWARE
- INCLUDED ARE 10 MM SQUARE CUVETTE ADAPTER; DUST COVER; USER MANUAL. VOLTAGE PRESET AT 110V

The UNICO 1000 Precisely designed and ruggedly built, this easy-to-use spectrophotometer is ideal for student use in high schools and colleges. It is suitable for general analysis and experiments such as Beer-Lambert, Absorption Spectrum, Chlorophyll, protein (biuret test) more.

The built- in secondary filters reduce stray light and increase precision. The student-proof positive safety stopper integrated with the wavelength dial prevents damage to the monochromator and grating. Large digital display makes reading much easier and USB interface allows customers to collect data easily.