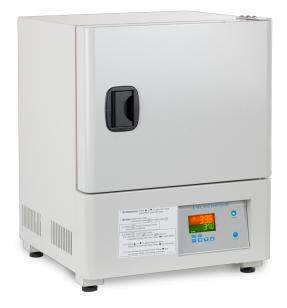

## **Clinical Laboratory Incubator**

Model: L-CU300E

- UNICO CLINICAL LABORATORY INCUBATOR
- 30L CHAMBER CAPACITY
- 2 REMOVABLE SHALVES
- DOUBLE DOOR DESIGN
- TEMPERATURE AMBIENT TO 70° C
- POWER INPUT 220 VOLT

UNICO incubators are designed for plates, tubes (slants), urine and general microbiology applications. The spacious stainless steellined interiors can also be used as fluid warmers. These incubators feature a double-door design, solid exterior door and a see-thru inner acrylic door.

## **ADDITIONAL INFORMATION**

**SPECIFICATION Chamber Capacity** 30 Liters (1.05 cubic feet)

**Chamber Size** Internal Dimensions 13"W x 12.4"D x 12.6"H

**Calibration** Digital control & thermometer access port

**Temperature Range** Ambient to 70°C (Ambient to 155° F)

**Shelves** Two removable shelves, perforated for air flow

**Temperature Control** Digital Control

**Display** Digital Display

**Power/Consumption** 1.4 Amps / 150 Watts

**Heating** Convection

**Stability** Will hold constant temperature +/- 0.5° C

**Power Input** Available in 110V and 220V