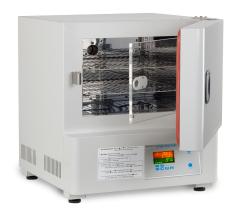

UNICO incubators are designed for plates, tubes (slants), urine and general microbiology applications. The spacious stainless steellined interiors can also be used as fluid warmers. These incubators feature a double-door design, solid exterior door and a see-thru inner acrylic door.