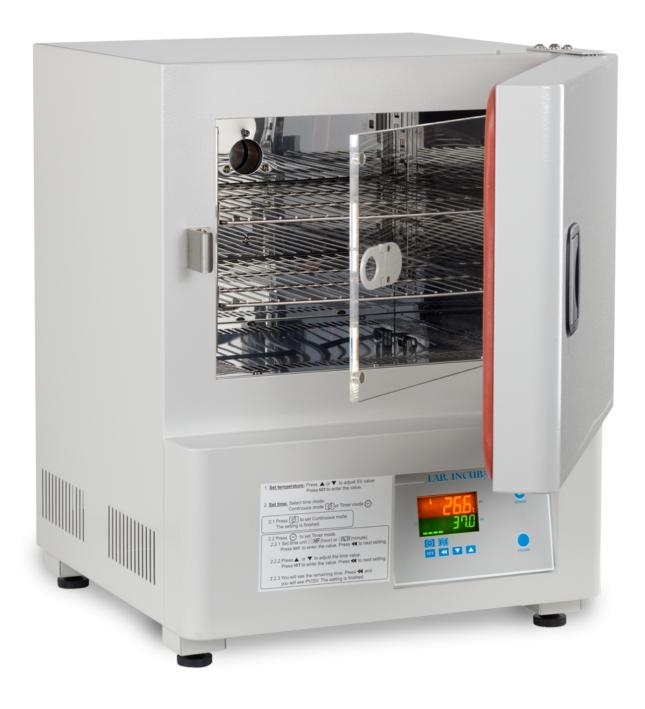

## **Clinical Laboratory Incubator**

Model: L-CU300

- UNICO CLINICAL LABORATORY INCUBATOR
- 30L CHAMBER CAPACITY
- 2 REMOVABLE SHALVES
- DOUBLE DOOR DESIGN
- TEMPERATURE AMBIENT TO 70° C
- POWER INPUT 110 VOLT

The L-CU300 Laboratory Incubator is a reliable and versatile unit designed for a variety of incubation applications in research, clinical, and educational settings. Offering a generous 30-liter capacity, it provides ample space for larger samples, multiple experiments, or higher throughput compared to smaller models. The incubator features precise digital temperature control and a clear LED display, allowing for accurate temperature setting, monitoring, and easy adjustments. Its 110V power input makes it suitable for standard North American electrical systems. The L-CU300 provides a stable and controlled environment for cell cultures, microbiological studies, and other temperature-sensitive applications requiring a larger incubation volume.

## **ADDITIONAL INFORMATION**

| TOP SELECTION |                     | No                                             |
|---------------|---------------------|------------------------------------------------|
| SPECIFICATION | Chamber Capacity    | 30 Liters (1.05 cubic feet)                    |
|               | Chamber Size        | Internal Dimensions 13"W x 12.4"D x 12.6"H     |
|               | Calibration         | Digital control & thermometer access port      |
|               | Temperature Range   | Ambient to 70°C (Ambient to 155° F)            |
|               | Shelves             | Two removable shelves, perforated for air flow |
|               | Temperature Control | Digital Control                                |
|               | Display             | Digital Display                                |
|               | Power/Consumption   | 1.4 Amps / 150 Watts                           |
|               | Heating             | Convection                                     |
|               | Stability           | Will hold constant temperature +/- 0.5° C      |
|               | Power Input         | Available in 110V and 220V                     |
| WARRANTY      |                     | 1 years                                        |