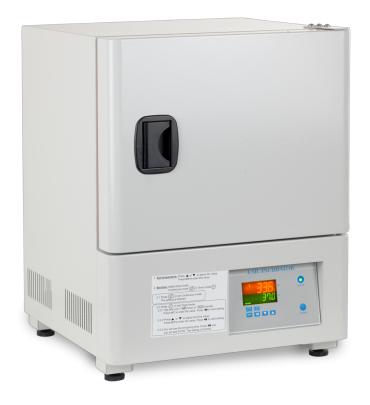

## **Clinical Laboratory Incubator**

Model: L-CU300

- UNICO CLINICAL LABORATORY INCUBATOR
- 30L CHAMBER CAPACITY
- 2 REMOVABLE SHALVES
- DOUBLE DOOR DESIGN
- TEMPERATURE AMBIENT TO 70° C
- POWER INPUT 110 VOLT

The L-CU300 Laboratory Incubator is a reliable and versatile unit designed for a variety of incubation applications in research, clinical, and educational settings. Offering a generous 30-liter capacity, it provides ample space for larger samples, multiple experiments, or higher throughput compared to smaller models. The incubator features precise digital temperature control and a clear LED display, allowing for accurate temperature setting, monitoring, and easy adjustments. Its 110V power input makes it suitable for standard North American electrical systems. The L-CU300 provides a stable and controlled environment for cell cultures, microbiological studies, and other temperature-sensitive applications requiring a larger incubation volume.