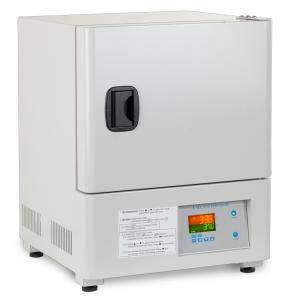

## **Clinical Laboratory Incubator**

Model: L-CU200E

- UNICO CLINICAL LABORATORY INCUBATOR
- 20L CHAMBER CAPACITY
- 2 REMOVABLE SHALVES
- DOUBLE DOOR DESIGN
- TEMPERATURE AMBIENT TO 70° C
- POWER INPUT 220 VOLT

UNICO incubators are designed for plates, tubes (slants), urine and general microbiology applications. The spacious stainless steellined interiors can also be used as fluid warmers. These incubators feature a double-door design, solid exterior door and a see-thru inner acrylic door.

## **ADDITIONAL INFORMATION**

**SPECIFICATION Chamber Capacity** 20 Liters (0.7 cubic feet)

**Chamber Size** Internal Dimensions 12.3"W x 12.1"D x 9"H

**Calibration** Digital control & thermometer access port

**Temperature Range** Ambient to 70°C (Ambient to 155° F)

**Shelves** Two removable shelves, perforated for air flow

**Temperature Control** Digital Control

**Display** Digital Display

**Power/Consumption** 1.4 Amps / 150 Watts

**Heating** Convection

**Stability** Will hold constant temperature +/- 0.5° C

**Power input** Available in 110V and 220V