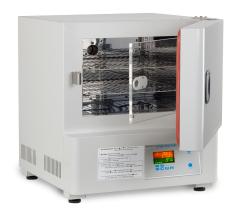

## **Clinical Laboratory Incubator**

Model: L-CU200E

- UNICO CLINICAL LABORATORY INCUBATOR
- 20L CHAMBER CAPACITY
- 2 REMOVABLE SHALVES
- DOUBLE DOOR DESIGN
- TEMPERATURE AMBIENT TO 70° C
- POWER INPUT 220 VOLT

UNICO incubators are designed for plates, tubes (slants), urine and general microbiology applications. The spacious stainless steellined interiors can also be used as fluid warmers. These incubators feature a double-door design, solid exterior door and a see-thru inner acrylic door.

**Temperature Range** Ambient to 70°C (Ambient to 155° F)

**Shelves** Two removable shelves, perforated for air flow

**Temperature Control** Digital Control

**Display** Digital Display

**Power/Consumption** 1.4 Amps / 150 Watts