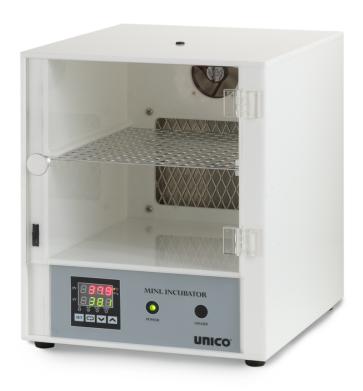

## **Compact Incubator**

Model: L-CU60

- UNICO COMPACT INCUBATOR
- 6L CHAMBER CAPACITY
- REMOVABLE SHELF
- TEMPERATURE AMBIENT TO 60°C (140°F)
- POWER INPOUT 110 VOLT

The L-CU60 is a highly accurate incubator that is small in size but big in performance. Featuring a see-through door that makes a visual check on your cultures quick and easy. With a capacity of 10 standard size culture plates per shelf, the nominal capacity is 20 plates. The acrylic body is a great insulator and is easy to clean and maintain. With a small footprint, this unit is perfect for labs with limited benchtop space