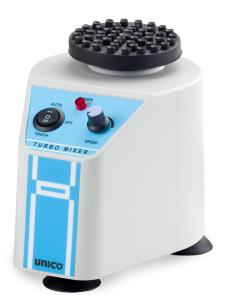

## **Vortex Mixer**

Model: L-VM2000

- UNICO VORTEX MIXER
- 3.75 INCHES VIBRATION PAD
- 3-POSITION SWITCH FOR CONSTANT OR "TOUCH-ON" OPERATION
- VARIABLE SPEED UP TO 3000RPM
- POWER INPUT 120V

UNICO economical vortex mixers are rugged and sturdy for your most demanding applications.Dual mode switch lets you vortex continuously or intermittently using the touch mode - simply press your tube to the soft rubber mixing cup. Both model feature speed control to adjust the vortexing velocity to your requirements.