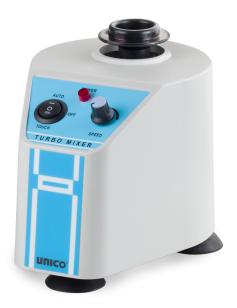

## **Vortex Mixer**

Model: L-VM1000

- UNICO VORTEX MIXER
- SINGLE TUBE HEAD
- 3-POSITION SWITCH FOR CONSTANT OR "TOUCH-ON" OPERATION
- VARIABLE SPEED UP TO 3000RPM
- POWER INPUT 120V

UNICO economical vortex mixers are rugged and sturdy for your most demanding applications.Dual mode switch lets you vortex continuously or intermittently using the touch mode - simply press your tube to the soft rubber mixing cup. Both model feature speed control to adjust the vortexing velocity to your requirements.