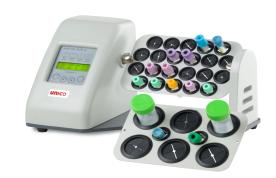

## **Tube Mixer**

Model: MTR22

- UNICO MULTI-PURPOSE MIXER
- DIGITAL PROGRAMMABLE OPTIONS
- 360° ROTATION AND VORTEXING COMBINATION
- VARIABLE SPEED AND TIMER
- 2 PLATFORMS FOR VARIOUS SIZE TUBES AND VIALS
- 90 240 VOLT UNIVERSAL POWER SUPPLY

UNICO MTR22 Multi-Mix has the capability to perform three modes of mixing, all of which are programmable, and can all be used in the same "run". Or, if you just want to rotationally mix, set the unit to rotate. It is very simple to operate and program, runs can be programmed in seconds. You can mix many different sizes of tubes ranging from 1.5 ml to 50 ml with the two interchangeable mixing platforms that come standard with the unit. Tubes are held inplace with unique rubber flexible grippers; that surround and firmly hold tubes of varying diameters.