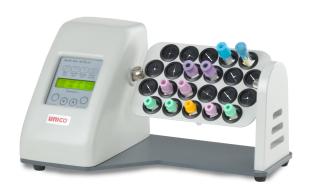

## **Tube Mixer**

Model: MTR22

- UNICO MULTI-PURPOSE MIXER
- DIGITAL PROGRAMMABLE OPTIONS
- 360° ROTATION AND VORTEXING COMBINATION
- VARIABLE SPEED AND TIMER
- 2 PLATFORMS FOR VARIOUS SIZE TUBES AND VIALS
- 90 240 VOLT UNIVERSAL POWER SUPPLY

UNICO MTR22 Multi-Mix has the capability to perform three modes of mixing, all of which are programmable, and can all be used in the same "run". Or, if you just want to rotationally mix, set the unit to rotate. It is very simple to operate and program, runs can be programmed in seconds. You can mix many different sizes of tubes ranging from 1.5 ml to 50 ml with the two interchangeable mixing platforms that come standard with the unit. Tubes are held inplace with unique rubber flexible grippers; that surround and firmly hold tubes of varying diameters.