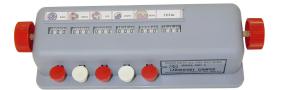

## **Differential Counter**

Model: L-BC6

- UNICO DIFFERENTIAL COUNTER
- DURABLE ABS PLASTIC HOUSING
- 5-KEY WITH TOTALIZER WINDOW
- SIGNAL BELLL AT 100 COUNT
- DUAL RESET KNOBS

UNICO Differential Counters have been time tested for decades in the clinical laboratory. The L-BC3 is a 2-key CSF differential counter featuring the 2 keys. The L-BC6 is a 5-key manual differential counter featuring the 5 keys and totalizer window. The most popular model is the L-BC9. It features 8 keys with totalizer window. Housing is durable, chemical resistant and easy to clan and desinfect; full white blood cell maturation strip chart; dual reset knobs; wide base with rubber feet for stable use; and signal bell (when total of 100 cells have been counted).