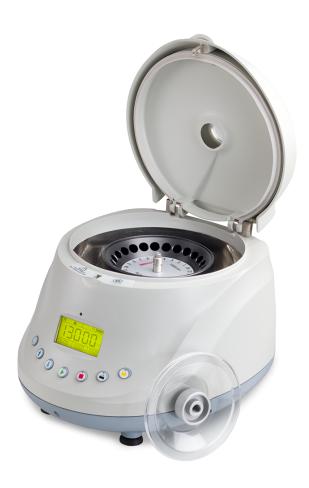

UNICO is proud to introduce the latest addition to the PowerSpin™ Family – the BX model high speed centrifuge with 3 rotor options:

8-place Blood Tube rotor, 24 place Microhematocrit and 24 place Micro-Tube rotor

The state of the art design incorporates advanced safety features like Zero RPM Lid Lock and Auto Unbalance Detection, Rotor Recognition and Shutdown.

The built in oversized LCD Display provides real time data to the user. With the push of a button you can speed up or slow down the rotor within 1,000 - 11,000 RPM range (Max 5000 RPM with the Blood Tube Rotor). Maintenance free brushless DC motor is powerful and super quiet. The cover of the Microhematocrit rotor incorporates a reader, allowing for instant reading and eliminating the need for additional specimen handling.