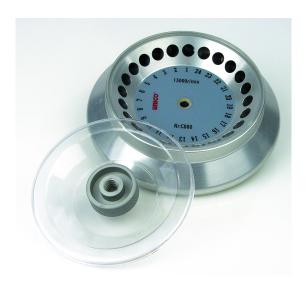

The state of the art design incorporates advanced safety features like Zero RPM Lid Lock and Auto Unbalance Detection, Rotor Recognition and Shutdown.

The built in oversized LCD Display provides real time data to the user. With the push of a button you can speed up or slow down the rotor within 1,000 - 11,000 RPM range (Max 5000 RPM with the Blood Tube Rotor). Maintenance free brushless DC motor is powerful and super quiet. The cover of the Microhematocrit rotor incorporates a reader, allowing for instant reading and eliminating the need for additional specimen handling.

## **ADDITIONAL INFORMATION**

| TOP SELECTION   |                 | No                                                  |
|-----------------|-----------------|-----------------------------------------------------|
| ACCESSORIES     | Accessories     |                                                     |
|                 | C880-08         | Fixed Angle Rotor, 8 place                          |
|                 | C880-02         | Microhematocrit Rotor, 24 place                     |
|                 | C880-03         | Microtube rotor, 24 place                           |
|                 | C880-10         | BX Rotor Rack                                       |
|                 | C881-03         | Short tube adapter, for 13x75mm tubes               |
|                 | C881-04         | Micro / Pediatric tube adapter for 0.5-2.0ml tubes  |
| SPECIFICATION   | Rotor           | Microhematocrit & Microcentrifuge, 24 place         |
|                 | Power Input     | 220V                                                |
| SIZE AND WEIGHT | Size            | 10.5 in x 12.5 in x 9 in (270 mm x 320 mm x 220 mm) |
|                 | Shipping Size   | 14 in x 15 in x 12 in (350 mm x 375 mm x 300 mm)    |
|                 | Weight          | 15.5 lbs (C881 & C882); 16.5 lbs (C883)             |
|                 | Shipping Weight | 19 lbs (C881 and C882) ; 20 lbs (C883)              |
|                 |                 |                                                     |