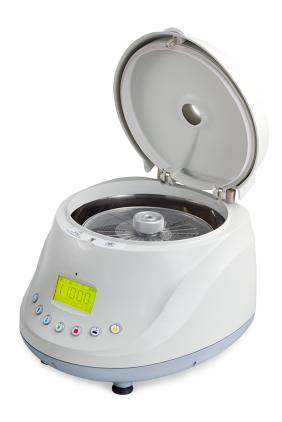

## **PowerSpin™ BX Centrifuge**

Model: C886E

- POWERSPIN™ BX CENTRIFUGE
- VARIABLE SPEED 1000-13000 RPM
- 24 PLACE MICROHEMATOCRIT AND 24 PLACE MICROCENTRIFUGE ROTOR
- 99 MIN DIGITAL TIMER
- POWER INPUT 220 V

The state of the art design incorporates advanced safety features like Zero RPM Lid Lock and Auto Unbalance Detection, Rotor Recognition and Shutdown.

The built in oversized LCD Display provides real time data to the user. With the push of a button you can speed up or slow down the rotor within 1,000 - 11,000 RPM range (Max 5000 RPM with the Blood Tube Rotor). Maintenance free brushless DC motor is powerful and super quiet. The cover of the Microhematocrit rotor incorporates a reader, allowing for instant reading and eliminating the need for additional specimen handling.