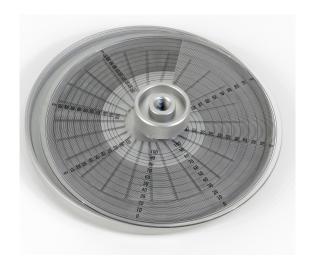

The state of the art design incorporates advanced safety features like Zero RPM Lid Lock and Auto Unbalance Detection, Rotor Recognition and Shutdown.

The built in oversized LCD Display provides real time data to the user. With the push of a button you can speed up or slow down the rotor within 1,000 - 11,000 RPM range (Max 5000 RPM with the Blood Tube Rotor). Maintenance free brushless DC motor is powerful and super quiet. The cover of the Microhematocrit rotor incorporates a reader, allowing for instant reading and eliminating the need for additional specimen handling.

## **ADDITIONAL INFORMATION**

| TOP SELECTION   |                 | No                                                  |
|-----------------|-----------------|-----------------------------------------------------|
| ACCESSORIES     | Accessories     |                                                     |
|                 | C880-08         | Fixed Angle Rotor, 8 place                          |
|                 | C880-02         | Microhematocrit Rotor, 24 place                     |
|                 | C880-03         | Microtube rotor, 24 place                           |
|                 | C880-10         | BX Rotor Rack                                       |
|                 | C881-03         | Short tube adapter, for 13x75mm tubes               |
|                 | C881-04         | Micro / Pediatric tube adapter for 0.5-2.0ml tubes  |
| SPECIFICATION   | Rotor           | Microhematocrit & Microcentrifuge, 24 place         |
|                 | Power Input     | 220V                                                |
| SIZE AND WEIGHT | Size            | 10.5 in x 12.5 in x 9 in (270 mm x 320 mm x 220 mm) |
|                 | Shipping Size   | 14 in x 15 in x 12 in (350 mm x 375 mm x 300 mm)    |
|                 | Weight          | 15.5 lbs (C881 & C882); 16.5 lbs (C883)             |
|                 | Shipping Weight | 19 lbs (C881 and C882) ; 20 lbs (C883)              |
|                 |                 |                                                     |