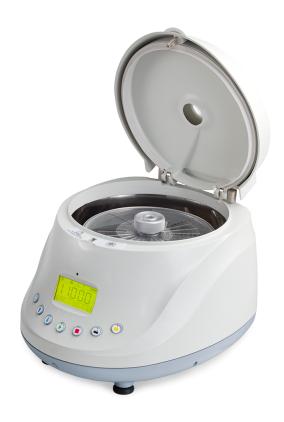

## **PowerSpin™ BX Centrifuge**

Model: C886

- POWERSPIN™ BX CENTRIFUGE
- VARIABLE SPEED 1000-13000 RPM
- 24 PLACE MICROHEMATOCRIT AND 24 PLACE MICROCENTRIFUGE ROTOR
- 99 MIN DIGITAL TIMER
- POWER INPUT 110 V

The BX Centrifuge is a versatile benchtop centrifuge designed for both microhematocrit determinations and standard microtubing applications. This model comes equipped with two interchangeable rotors: a 24-place microhematocrit rotor for efficient and accurate hematocrit readings, and a 24-place rotor designed for standard 1.5mL microcentrifuge tubes, ideal for a variety of common laboratory protocols. This dual-rotor capability eliminates the need for purchasing separate centrifuges, saving valuable lab space and resources. The built in oversized LCD Display provides real time data to the user. With the push of a button you can speed up or slow down the rotor within 1,000 - 11,000 RPM range (Max 5000 RPM with the Blood Tube Rotor). Maintenance free brushless DC motor is powerful and super quiet. The cover of the Microhematocrit rotor incorporates a reader, allowing for instant reading and eliminating the need for additional specimen handling.