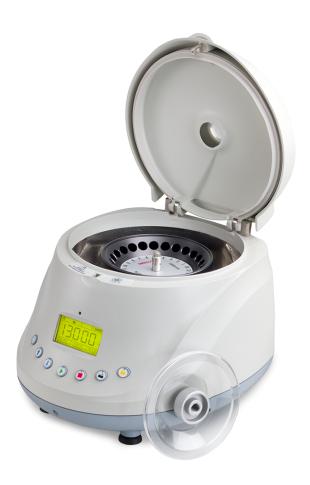

## **PowerSpin™ BX Centrifuge**

Model: C886

- POWERSPIN™ BX CENTRIFUGE
- VARIABLE SPEED 1000-13000 RPM
- 24 PLACE MICROHEMATOCRIT AND 24 PLACE MICROCENTRIFUGE ROTOR
- 99 MIN DIGITAL TIMER
- POWER INPUT 110 V

The BX Centrifuge is a versatile benchtop centrifuge designed for both microhematocrit determinations and standard microtubing applications. This model comes equipped with two interchangeable rotors: a 24-place microhematocrit rotor for efficient and accurate hematocrit readings, and a 24-place rotor designed for standard 1.5mL microcentrifuge tubes, ideal for a variety of common laboratory protocols. This dual-rotor capability eliminates the need for purchasing separate centrifuges, saving valuable lab space and resources. The built in oversized LCD Display provides real time data to the user. With the push of a button you can speed up or slow down the rotor within 1,000 - 11,000 RPM range (Max 5000 RPM with the Blood Tube Rotor). Maintenance free brushless DC motor is powerful and super quiet. The cover of the Microhematocrit rotor incorporates a reader, allowing for instant reading and eliminating the need for additional specimen handling.