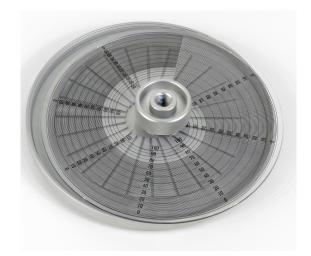

The BX Centrifuge is a versatile benchtop centrifuge designed for both microhematocrit determinations and standard microtubing applications. This model comes equipped with two interchangeable rotors: a 24-place microhematocrit rotor for efficient and accurate hematocrit readings, and a 24-place rotor designed for standard 1.5mL microcentrifuge tubes, ideal for a variety of common laboratory protocols. This dual-rotor capability eliminates the need for purchasing separate centrifuges, saving valuable lab space and resources. The built in oversized LCD Display provides real time data to the user. With the push of a button you can speed up or slow down the rotor within 1,000 - 11,000 RPM range (Max 5000 RPM with the Blood Tube Rotor). Maintenance free brushless DC motor is powerful and super quiet. The cover of the Microhematocrit rotor incorporates a reader, allowing for instant reading and eliminating the need for additional specimen handling.

## **ADDITIONAL INFORMATION**

| TOP SELECTION   |                               | No                                                  |
|-----------------|-------------------------------|-----------------------------------------------------|
| ACCESSORIES     | Accessories (Sold Separately) |                                                     |
|                 | C880-08                       | Fixed Angle Rotor, 8 place                          |
|                 | C880-02                       | Microhematocrit Rotor, 24 place                     |
|                 | C880-03                       | Microtube rotor, 24 place                           |
|                 | C880-10                       | BX Rotor Rack                                       |
|                 | C881-03                       | Short tube adapter, for 13x75mm tubes               |
|                 | C881-04                       | Micro / Pediatric tube adapter for 0.5-2.0ml tubes  |
| SPECIFICATION   | Rotor                         | Microhematocrit & Microcentrifuge, 24 place         |
| SIZE AND WEIGHT | Size                          | 10.5 in x 12.5 in x 9 in (270 mm x 320 mm x 220 mm) |
|                 | Shipping Size                 | 14 in x 15 in x 12 in (350 mm x 375 mm x 300 mm)    |
|                 | Weight                        | 15.5 lbs (C881 & C882); 16.5 lbs (C883)             |
|                 | Shipping Weight               | 19 lbs (C881 and C882) ; 20 lbs (C883)              |
| WARRANTY        |                               | 1 years                                             |