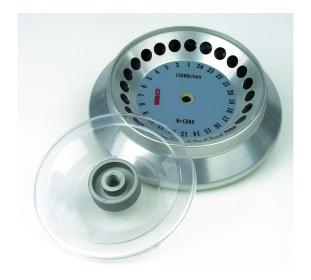

The BX Centrifuge is a versatile benchtop centrifuge designed for both microhematocrit determinations and standard microtubing applications. This model comes equipped with two interchangeable rotors: a 24-place microhematocrit rotor for efficient and accurate hematocrit readings, and a 24-place rotor designed for standard 1.5mL microcentrifuge tubes, ideal for a variety of common laboratory protocols. This dual-rotor capability eliminates the need for purchasing separate centrifuges, saving valuable lab space and resources. The built in oversized LCD Display provides real time data to the user. With the push of a button you can speed up or slow down the rotor within 1,000 - 11,000 RPM range (Max 5000 RPM with the Blood Tube Rotor). Maintenance free brushless DC motor is powerful and super quiet. The cover of the Microhematocrit rotor incorporates a reader, allowing for instant reading and eliminating the need for additional specimen handling.

## **ADDITIONAL INFORMATION**

| TOP SELECTION   |                               | No                                                  |
|-----------------|-------------------------------|-----------------------------------------------------|
| ACCESSORIES     | Accessories (Sold Separately) |                                                     |
|                 | C880-08                       | Fixed Angle Rotor, 8 place                          |
|                 | C880-02                       | Microhematocrit Rotor, 24 place                     |
|                 | C880-03                       | Microtube rotor, 24 place                           |
|                 | C880-10                       | BX Rotor Rack                                       |
|                 | C881-03                       | Short tube adapter, for 13x75mm tubes               |
|                 | C881-04                       | Micro / Pediatric tube adapter for 0.5-2.0ml tubes  |
| SPECIFICATION   | Rotor                         | Microhematocrit & Microcentrifuge, 24 place         |
| SIZE AND WEIGHT | Size                          | 10.5 in x 12.5 in x 9 in (270 mm x 320 mm x 220 mm) |
|                 | Shipping Size                 | 14 in x 15 in x 12 in (350 mm x 375 mm x 300 mm)    |
|                 | Weight                        | 15.5 lbs (C881 & C882); 16.5 lbs (C883)             |
|                 | Shipping Weight               | 19 lbs (C881 and C882) ; 20 lbs (C883)              |
| WARRANTY        |                               | 1 years                                             |