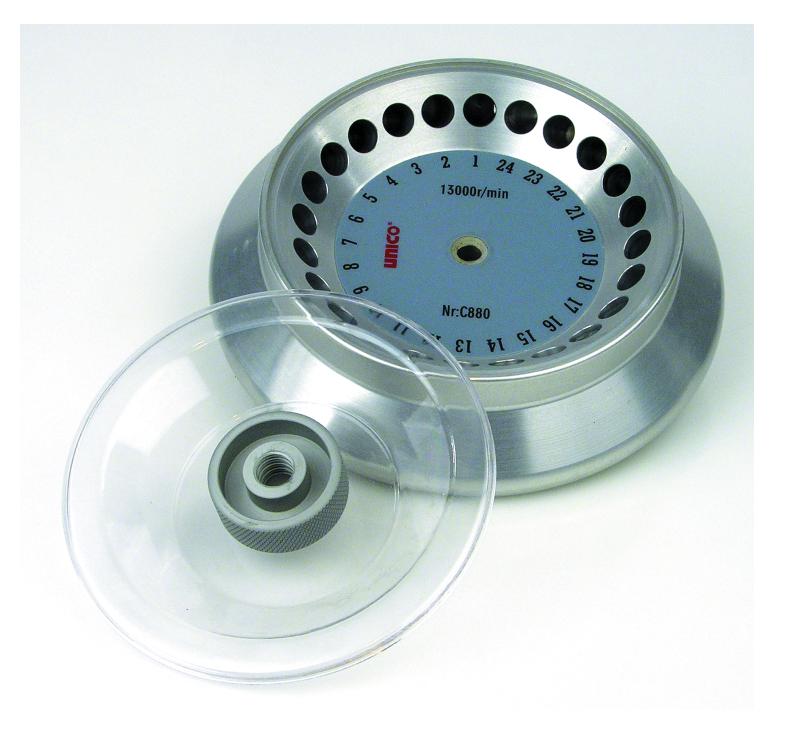

## **PowerSpin™ BX Centrifuge**

Model: C883

- POWERSPIN™ BX CENTRIFUGE
- VARIABLE SPEED 1000-11000 RPM
- 24 PLACE MICROTUBE ROTOR
- 99 MIN DIGITAL TIMER
- CAPACITY 24 MICROTUBES
- POWER INPUT 110 V

The BX Microcentrifuge is a high-performance microcentrifuge designed for rapid separation of biological samples. It has a 24-place rotor that can accommodate 24 tubes with a capacity of 1.5-2 mL each. The maximum speed is 11,000 RPM, and it is compatible with 110V power. The built in oversized LCD Display provides real time data to the user. With the push of a button you can speed up or slow down the rotor within 1,000 - 11,000 RPM range (Max 5000 RPM with the Blood Tube Rotor). Maintenance free brushless DC motor is powerful and super quiet. The cover of the Microhematocrit rotor incorporates a reader, allowing for instant reading and eliminating the need for additional specimen handling.

## **ADDITIONAL INFORMATION**

| TOP SELECTION   |                                                                                                   | No                                                                                                                                                                                               |
|-----------------|---------------------------------------------------------------------------------------------------|--------------------------------------------------------------------------------------------------------------------------------------------------------------------------------------------------|
| ACCESSORIES     | Accessories (Sold September 1988)                                                                 | Fixed Angle Rotor, 8 place  Microhematocrit Rotor, 24 place  Microtube rotor, 24 place  BX Rotor Rack  Short tube adapter, for 13x75mm tubes  Micro / Pediatric tube adapter for 0.5-2.0ml tubes |
| SPECIFICATION   | Rotor Speed Range Maximum RCF(g) Timer Range Max. Rotor Capacity Maximum Test Tube Size Dimension | Fixed Angle, 24 place Micro Centrifuge Tubes  1,000 - 11,000 RPM  11093g  0-99 minutes LCD  24 x 1.5ml or 2ml  1.5 x 75 mm  270mm x 320mm x 220mm                                                |
| SIZE AND WEIGHT | Size Shipping Size Weight Shipping Weight                                                         | 10.5 in x 12.5 in x 9 in (270 mm x 320 mm x 220 mm) 14 in x 15 in x 12 in (350 mm x 375 mm x 300 mm) 15.5 lbs (C881 & C882); 16.5 lbs (C883) 19 lbs (C881 and C882); 20 lbs (C883)               |
| WARRANTY        |                                                                                                   | 1 years                                                                                                                                                                                          |