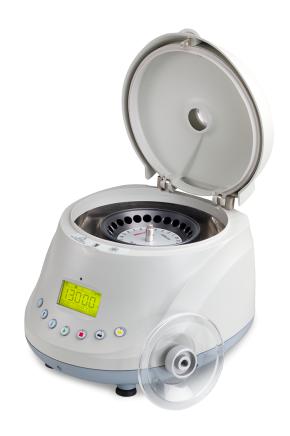

## **PowerSpin™ BX Centrifuge**

Model: C883

- POWERSPIN™ BX CENTRIFUGE
- VARIABLE SPEED 1000-11000 RPM
- 24 PLACE MICROTUBE ROTOR
- 99 MIN DIGITAL TIMER
- CAPACITY 24 MICROTUBES
- POWER INPUT 110 V

The BX Microcentrifuge is a high-performance microcentrifuge designed for rapid separation of biological samples. It has a 24-place rotor that can accommodate 24 tubes with a capacity of 1.5-2 mL each. The maximum speed is 11,000 RPM, and it is compatible with 110V power. The built in oversized LCD Display provides real time data to the user. With the push of a button you can speed up or slow down the rotor within 1,000 - 11,000 RPM range (Max 5000 RPM with the Blood Tube Rotor). Maintenance free brushless DC motor is powerful and super quiet. The cover of the Microhematocrit rotor incorporates a reader, allowing for instant reading and eliminating the need for additional specimen handling.