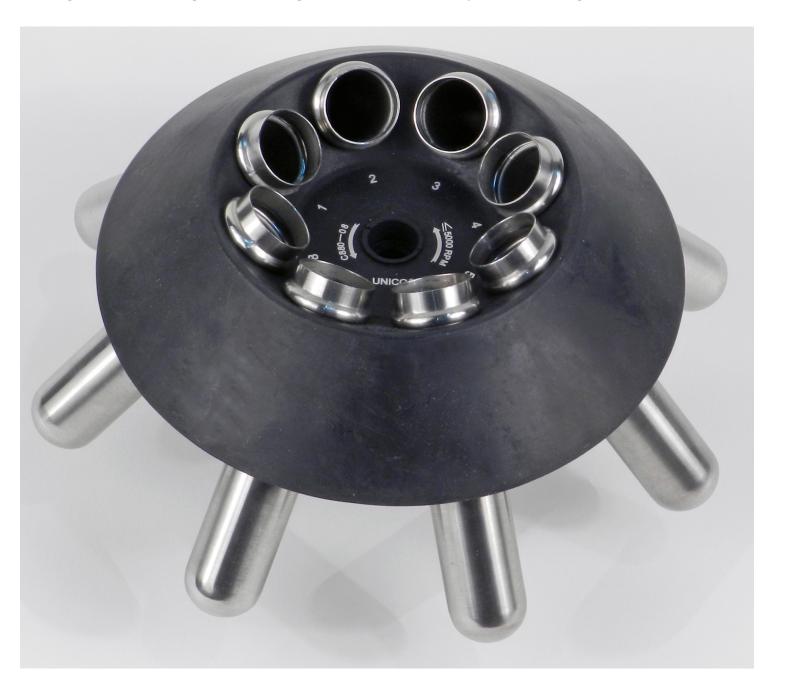

UNICO is proud to introduce the latest addition to the PowerSpin™ Family – the BX model high speed centrifuge with 3 rotor options:

8-place Blood Tube rotor, 24 place Microhematocrit and 24 place Micro-Tube rotor

## **ADDITIONAL INFORMATION**

| ACCESSORIES     | Accessories               |                                                     |
|-----------------|---------------------------|-----------------------------------------------------|
|                 | C880-08                   | Fixed Angle Rotor, 8 place                          |
|                 | C880-02                   | Microhematocrit Rotor, 24 place                     |
|                 | C880-03                   | Microtube rotor, 24 place                           |
|                 | C880-10                   | BX Rotor Rack                                       |
|                 | C881-03                   | Short tube adapter, for 13x75mm tubes               |
|                 | C881-04                   | Micro / Pediatric tube adapter for 0.5-2.0ml tubes  |
| SPECIFICATION   | Rotor                     | Fixed Angle, 8 place                                |
|                 | Speed Range               | 1000 -5000                                          |
|                 | Maximum RCF(g)            | 2570                                                |
|                 | Nominal Capacity          | 8 x 10ml                                            |
|                 | Maximum Test Tube<br>Size | 17x105mm                                            |
| SIZE AND WEIGHT | Size                      | 10.5 in x 12.5 in x 9 in (270 mm x 320 mm x 220 mm) |
|                 | Shipping Size             | 14 in x 15 in x 12 in (350 mm x 375 mm x 300 mm)    |
|                 | Weight                    | 15.5 lbs (C881 & C882); 16.5 lbs (C883)             |
|                 | Shipping Weight           | 19 lbs (C881 and C882) ; 20 lbs (C883)              |