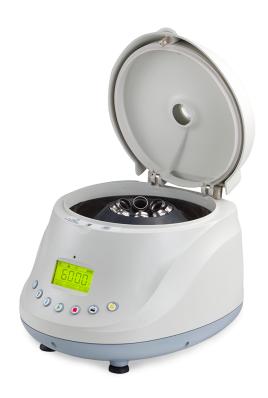

## **PowerSpin™ BX Centrifuge**

Model: C881E

- POWERSPIN™ BX CENTRIFUGE
- VARIABLE SPEED 1000-5000 RPM
- 8 PLACE FIXED ANGLE ROTOR
- 99 MIN DIGITAL TIMER
- CAPACITY 8X10ML OR 8X12ML TUBES
- POWER INPUT 220V

UNICO is proud to introduce the latest addition to the PowerSpin™ Family – the BX model high speed centrifuge with 3 rotor options:

8-place Blood Tube rotor, 24 place Microhematocrit and 24 place Micro-Tube rotor

The state of the art design incorporates advanced safety features like Zero RPM Lid Lock and Auto Unbalance Detection, Rotor Recognition and Shutdown.

The built in oversized LCD Display provides real time data to the user. With the push of a button you can speed up or slow down the rotor within 1,000 - 11,000 RPM range (Max 5000 RPM with the Blood Tube Rotor). Maintenance free brushless DC motor is powerful and super quiet. The cover of the Microhematocrit rotor incorporates a reader, allowing for instant reading and eliminating the need for additional specimen handling.