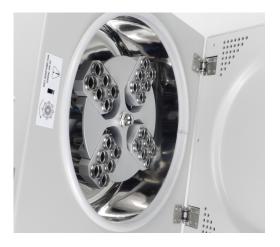

## **PowerSpin™ EX Centrifuge**

Model: C8924

- POWERSPIN<sup>™</sup> EX CENTRIFUGE
- VARIABLE SPEED 500-3500 RPM
- PRE-PROGRAMMED OPTIONS FOR BLOOD, URINE AND FECAL
- 24 PLACE HORIZONTAL ROTOR
- 99 MIN DIGITAL TIMER
- CAPACITY 24X10ML TUBES
- POWER INPUT 110V

UNICO is proud to present the PowerSpin<sup>™</sup>EX Centrifuge with 24 place horizontal rotor this centrifuge is a great answer for a busy laboratory.

The PowerSpin<sup>™</sup> EX has variable speed 500 – 3500 RPM,to insure a clean and complete separation. Quiet and dependable, with a maintenance free motor, with stainless steel tube shields it can be used to process blood, urine, fecal and other specimens.