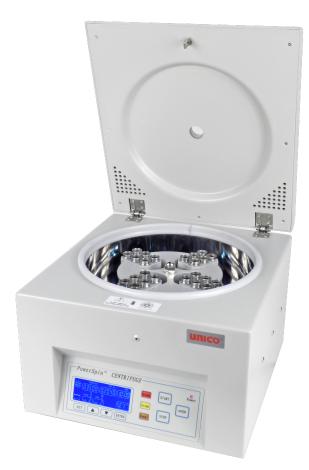

## **PowerSpin™ EX Centrifuge**

Model: C8924

- POWERSPIN<sup>™</sup> EX CENTRIFUGE
- VARIABLE SPEED 500-3500 RPM
- PRE-PROGRAMMED OPTIONS FOR BLOOD, URINE AND FECAL
- 24 PLACE HORIZONTAL ROTOR
- 99 MIN DIGITAL TIMER
- CAPACITY 24X10ML TUBES
- POWER INPUT 110V

UNICO is proud to present the PowerSpin<sup>™</sup>EX Centrifuge with 24 place horizontal rotor this centrifuge is a great answer for a busy laboratory.

The PowerSpin<sup>™</sup> EX has variable speed 500 – 3500 RPM,to insure a clean and complete separation. Quiet and dependable, with a maintenance free motor, with stainless steel tube shields it can be used to process blood, urine, fecal and other specimens.