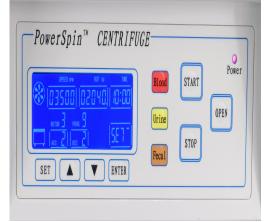

The all digital front panel with 3 pre-programmed options 3200 RPM for 10 minutes for Blood 1800 RPM for 5 minutes for Urine 1300 RPM for 10 minutes for Fecal Custom settings are easy and intuitive with all digital panel and

oversized display.