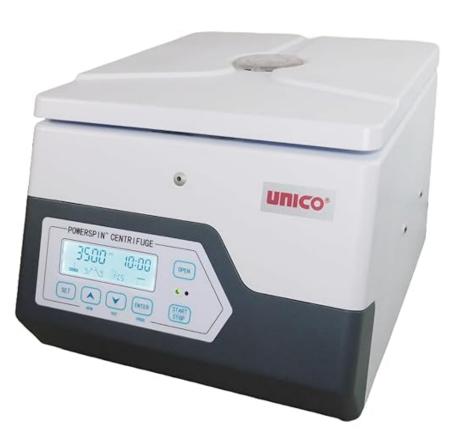

## C8312 PowerSpin<sup>™</sup> HXV Centrifuge

Model: C8312

- POWERSPIN™ HXV CENTRIFUGE
- VARIABLE SPEED 500-3500 RPM
- 12 PLACE FIXED ANGLE ROTOR
- 99 MIN. DIGITAL TIMER
- 12 X10ML CAPACITY
- POWER INPUT 110V

The UNICO® PowerSpin<sup>™</sup> HXV Series Centrifuge combines precision, reliability, and advanced safety features to meet the demanding needs of clinical, industrial, and biological laboratories. Designed for long-lasting performance, the HXV series is perfect for applications requiring blood separation and other material processing. The HXV series includes intuitive push-button keypad controls that are easy to use, even while wearing gloves, allowing for quick adjustments to the centrifuge's settings. With a variable speed range of 500 to 3500 RPM, you can fine-tune the speed to suit your specific protocol needs. An integrated electronic timer, adjustable from 1 to 99 minutes, features a beep signal at the end of the run, while the unit's automatic memory reset ensures consistent results across repeated protocols by recalling the last time and speed settings once the centrifuge is powered on again.