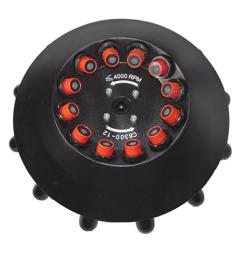

## **ADDITIONAL INFORMATION**

| TOP SELECTION |                                                                          | No                                                             |
|---------------|--------------------------------------------------------------------------|----------------------------------------------------------------|
| ACCESSORIES   | Accessories (Sold Separately)                                            |                                                                |
|               | C8300-01                                                                 | 6 place horizontal rotor for HXV C8300 centrifuge              |
|               | C8300-02                                                                 | 8 place horizontal rotor for HXV C8300 centrifuge              |
|               | C8300-03                                                                 | 12 place angled rotor for HXV C8300 centrifuge                 |
|               | C800-02                                                                  | Regular tube shield, pack of 2                                 |
|               | C800-03                                                                  | Adapter for short tubes, pack of 10                            |
|               | C800-04                                                                  | Pediatric or microtube adapter, pack of 2                      |
|               | C800-05                                                                  | Tube Lift Adapters, Pk/12                                      |
|               | C800-12                                                                  | Balance Tube Holdster                                          |
| SPECIFICATION | Speed (RPM)                                                              | 500-3500                                                       |
|               |                                                                          |                                                                |
|               | Maximum RCF (g)                                                          | 1777g                                                          |
|               | Maximum RCF (g)<br>TImer                                                 | 1777g<br>Digital                                               |
|               |                                                                          | -                                                              |
|               | Timer                                                                    | Digital                                                        |
|               | Tlmer<br>Nominal Capacity                                                | Digital<br>12 x 15 ml                                          |
|               | Tlmer<br>Nominal Capacity<br>Rotor                                       | Digital<br>12 x 15 ml<br>Fixed Angle                           |
|               | Tlmer<br>Nominal Capacity<br>Rotor<br>Lock                               | Digital<br>12 x 15 ml<br>Fixed Angle<br>ZERO RPM Digital       |
| WARRANTY      | TImer<br>Nominal Capacity<br>Rotor<br>Lock<br>Motor<br>Maximum Test Tube | Digital<br>12 x 15 ml<br>Fixed Angle<br>ZERO RPM Digital<br>AC |