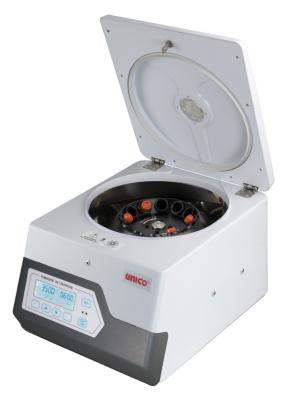

## C8312 PowerSpin<sup>™</sup> HXV Centrifuge

Model: C8312

- POWERSPIN™ HXV CENTRIFUGE
- VARIABLE SPEED 500-3500 RPM
- 12 PLACE FIXED ANGLE ROTOR
- 99 MIN. DIGITAL TIMER
- 12 X10ML CAPACITY
- POWER INPUT 110V

The UNICO® PowerSpin<sup>™</sup> HXV Series Centrifuge combines precision, reliability, and advanced safety features to meet the demanding needs of clinical, industrial, and biological laboratories. Designed for long-lasting performance, the HXV series is perfect for applications requiring blood separation and other material processing. The HXV series includes intuitive push-button keypad controls that are easy to use, even while wearing gloves, allowing for quick adjustments to the centrifuge's settings. With a variable speed range of 500 to 3500 RPM, you can fine-tune the speed to suit your specific protocol needs. An integrated electronic timer, adjustable from 1 to 99 minutes, features a beep signal at the end of the run, while the unit's automatic memory reset ensures consistent results across repeated protocols by recalling the last time and speed settings once the centrifuge is powered on again.