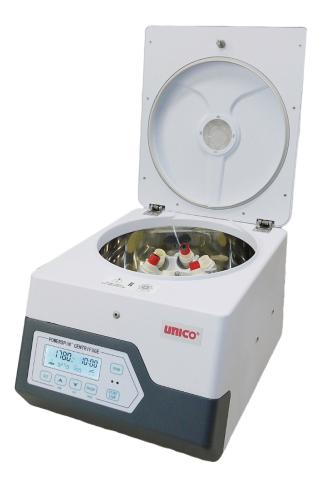

## **PowerSpin™ HX Centrifuge**

Model: C8306

- POWERSPIN™ HXV CENTRIFUGE
- VARIABLE SPEED 500-3500 RPM
- 6 PLACE HORIZONTAL ROTOR
- 99 MIN. DIGITAL TIMER
- 6 X10ML CAPACITY
- POWER INPUT 110V

The UNICO® PowerSpin™ HX Series Centrifuge (Model # C8306) is a highly reliable and versatile laboratory tool, designed to meet the demands of clinical, industrial, and biological labs. It features a 6-place swing-out rotor, perfect for 3-15 ml tubes, ensuring efficient separation of blood and other materials. With easy-to-use push button keypad controls, the centrifuge can be operated with gloves on, making it convenient for busy lab environments.