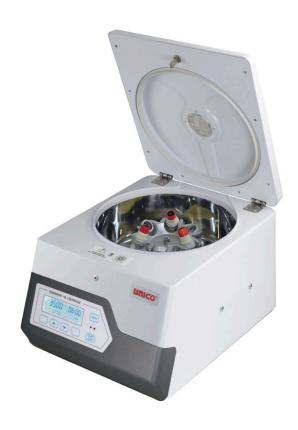

## **PowerSpin™ HX Centrifuge**

Model: C8306

- POWERSPIN™ HXV CENTRIFUGE
- VARIABLE SPEED 500-3500 RPM
- 6 PLACE HORIZONTAL ROTOR
- 99 MIN. DIGITAL TIMER
- 6 X10ML CAPACITY
- POWER INPUT 110V

The UNICO® PowerSpin™ HX Series Centrifuge (Model # C8306) is a highly reliable and versatile laboratory tool, designed to meet the demands of clinical, industrial, and biological labs. It features a 6-place swing-out rotor, perfect for 3-15 ml tubes, ensuring efficient separation of blood and other materials. With easy-to-use push button keypad controls, the centrifuge can be operated with gloves on, making it convenient for busy lab environments.