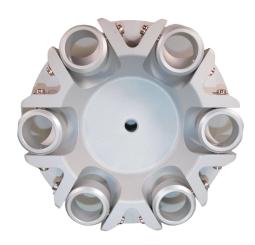

The horizontal rotor insures clean, complete separation of cellular components yielding a superior serum or plasma specimen. Using a horizontal rotor for spinning Serum Separator Tubes (SSTs) creates a tight uniform horizontal seal, reducing the risk of red cell leakage and possibility of specimen deterioration. This is especially important when the specimen is sent out for testing.

## **ADDITIONAL INFORMATION**

| TOP SELECTION |                               | No                                                |
|---------------|-------------------------------|---------------------------------------------------|
| ACCESSORIES   | Accessories (Sold Separately) |                                                   |
|               | C8300-01                      | 6 place horizontal rotor for HXV C8300 centrifuge |
|               | C8300-02                      | 8 place horizontal rotor for HXV C8300 centrifuge |
|               | C8300-03                      | 12 place angled rotor for HXV C8300 centrifuge    |
| SPECIFICATION | Speed (RPM)                   | 3500                                              |
|               | Maximum RCF (g)               | 1777g                                             |
|               | Tlmer                         | Digital                                           |
|               | Nominal Capacity              | 6 x 15 ml                                         |
|               | Rotor                         | Horizontal                                        |
|               | Lock                          | ZERO RPM Digital                                  |
|               | Motor                         | AC                                                |
|               | Maximum Test Tube<br>Size     | 16 x 110 mm                                       |
| WARRANTY      |                               | 1 years                                           |