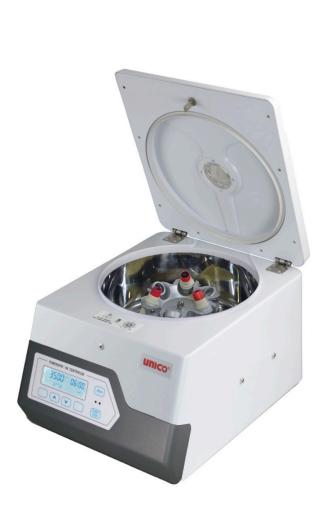

## **PowerSpin™ HX Centrifuge**

Model: C8302

- POWERSPIN™ HX CENTRIFUGE
- FIXED SPEED 3400 RPM
- 6 PLACE HORIZONTAL ROTOR
- 30 MIN. DIGITAL TIMER
- 6 X10ML CAPACITY
- POWER INPUT 110V

UNICO PowerSpin™ HX Series benchtop centrifuges are economical, reliable and super quiet available with horizontal or 12 place fixed angle rotors.

The PowerSpin™ HX features electronically controlled safety lock, so the lid can not be opened while the rotor is in motion. A digital timer and LCD display provide user with the precise control of the spin cycle. Powerful brushless motor is maintenance free for years of dependable use. Stainless steel guard bowl is easy to clean and maintain. The PowerSpin™ HXV features a Zero RPM safety lock, so the lid cannot be opened while the rotor is in motion. A digital timer and LCD display provide user with the precise control of the spin cycle.