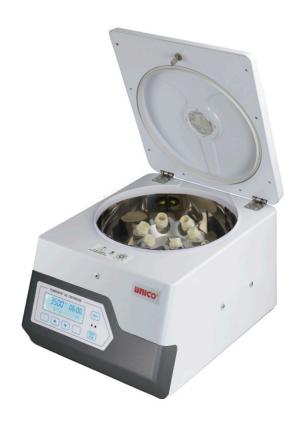

## **PowerSpin™ HX Centrifuge**

Model: C8302

- POWERSPIN™ HX CENTRIFUGE
- FIXED SPEED 3400 RPM
- 6 PLACE HORIZONTAL ROTOR
- 30 MIN. DIGITAL TIMER
- 6 X10ML CAPACITY
- POWER INPUT 110V

UNICO PowerSpin™ HX Series benchtop centrifuges are economical, reliable and super quiet available with horizontal or 12 place fixed angle rotors.

The PowerSpin™ HX features electronically controlled safety lock, so the lid can not be opened while the rotor is in motion. A digital timer and LCD display provide user with the precise control of the spin cycle. Powerful brushless motor is maintenance free for years of dependable use. Stainless steel guard bowl is easy to clean and maintain. The PowerSpin™ HXV features a Zero RPM safety lock, so the lid cannot be opened while the rotor is in motion. A digital timer and LCD display provide user with the precise control of the spin cycle.