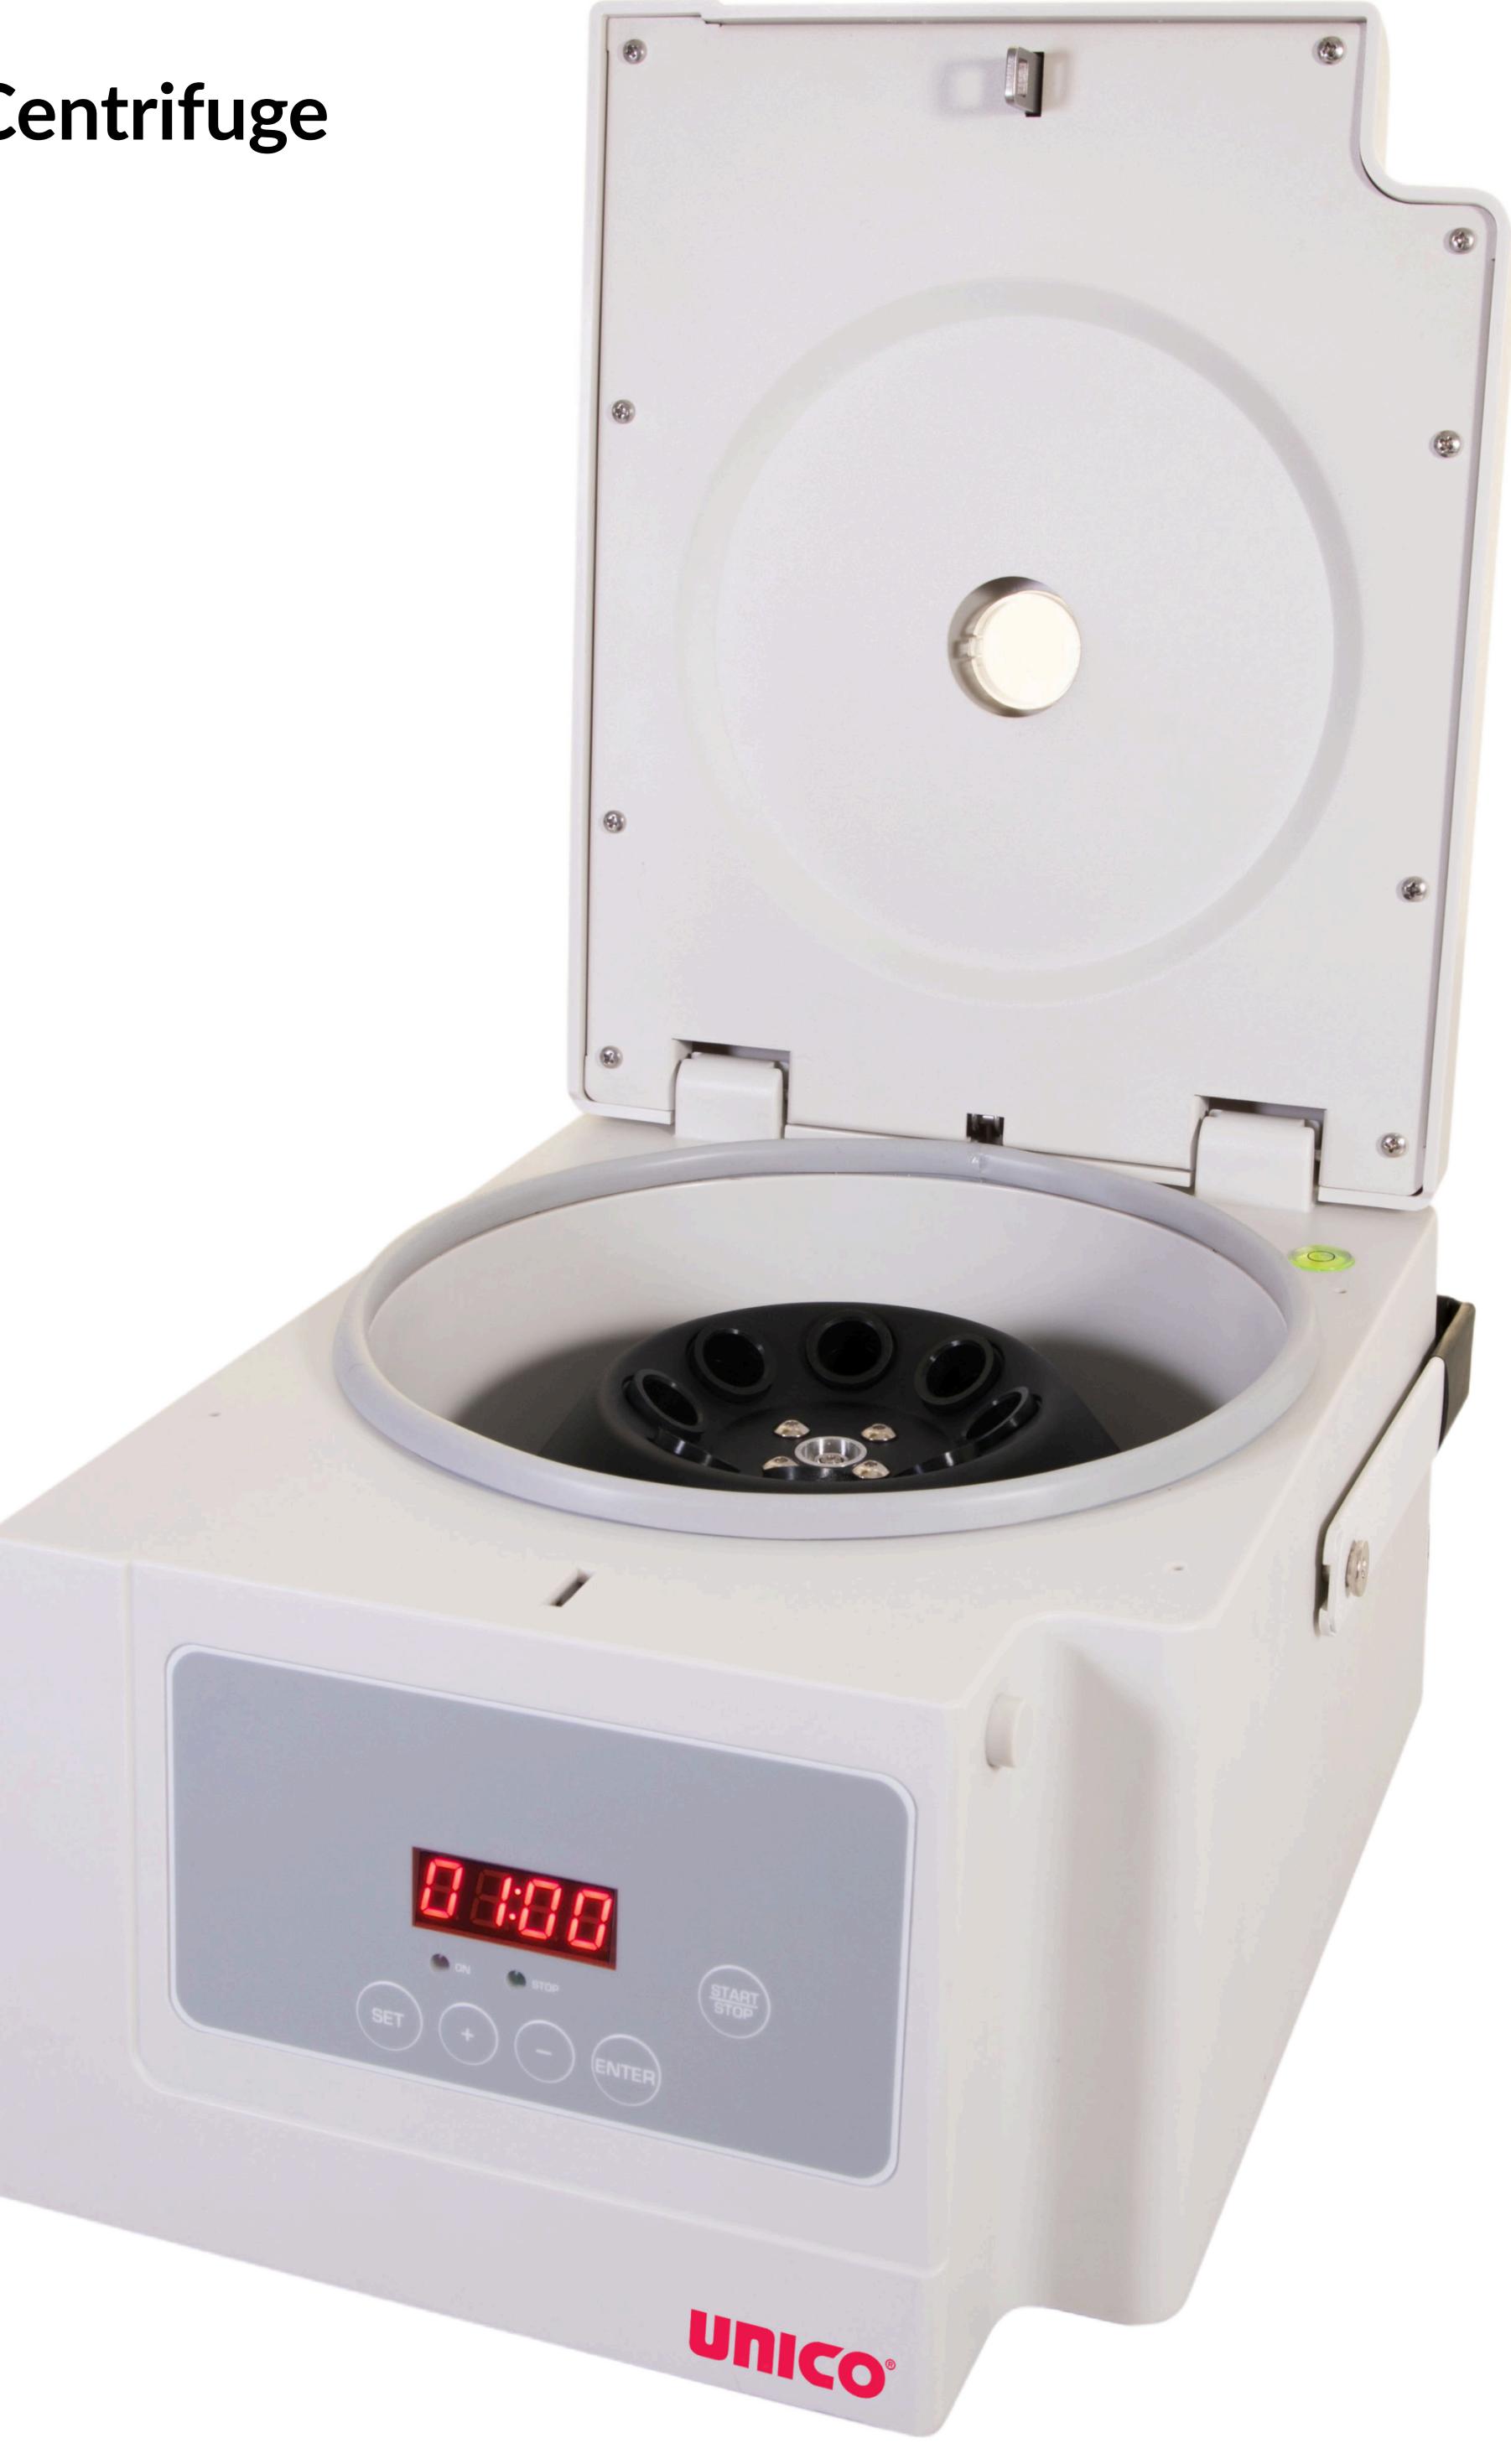

## UNICO® PowerSpin™ PX Centrifuge

Maximum Speed: 3500 rpm

Maximum RCF: 1397×g Capacity: 15ml x 8 tubes Noise Level: ≤60 dB(A)

Drive Motor: Brushless DC Power Supply: DC 12V, 3A

Elevate your laboratory's efficiency and precision with the UNICO PX Centrifuge, a state-of-the-art instrument designed to meet the demands of diverse scientific and clinical applications. Combining advanced technology with user-friendly features, the UNICO PX delivers exceptional performance.