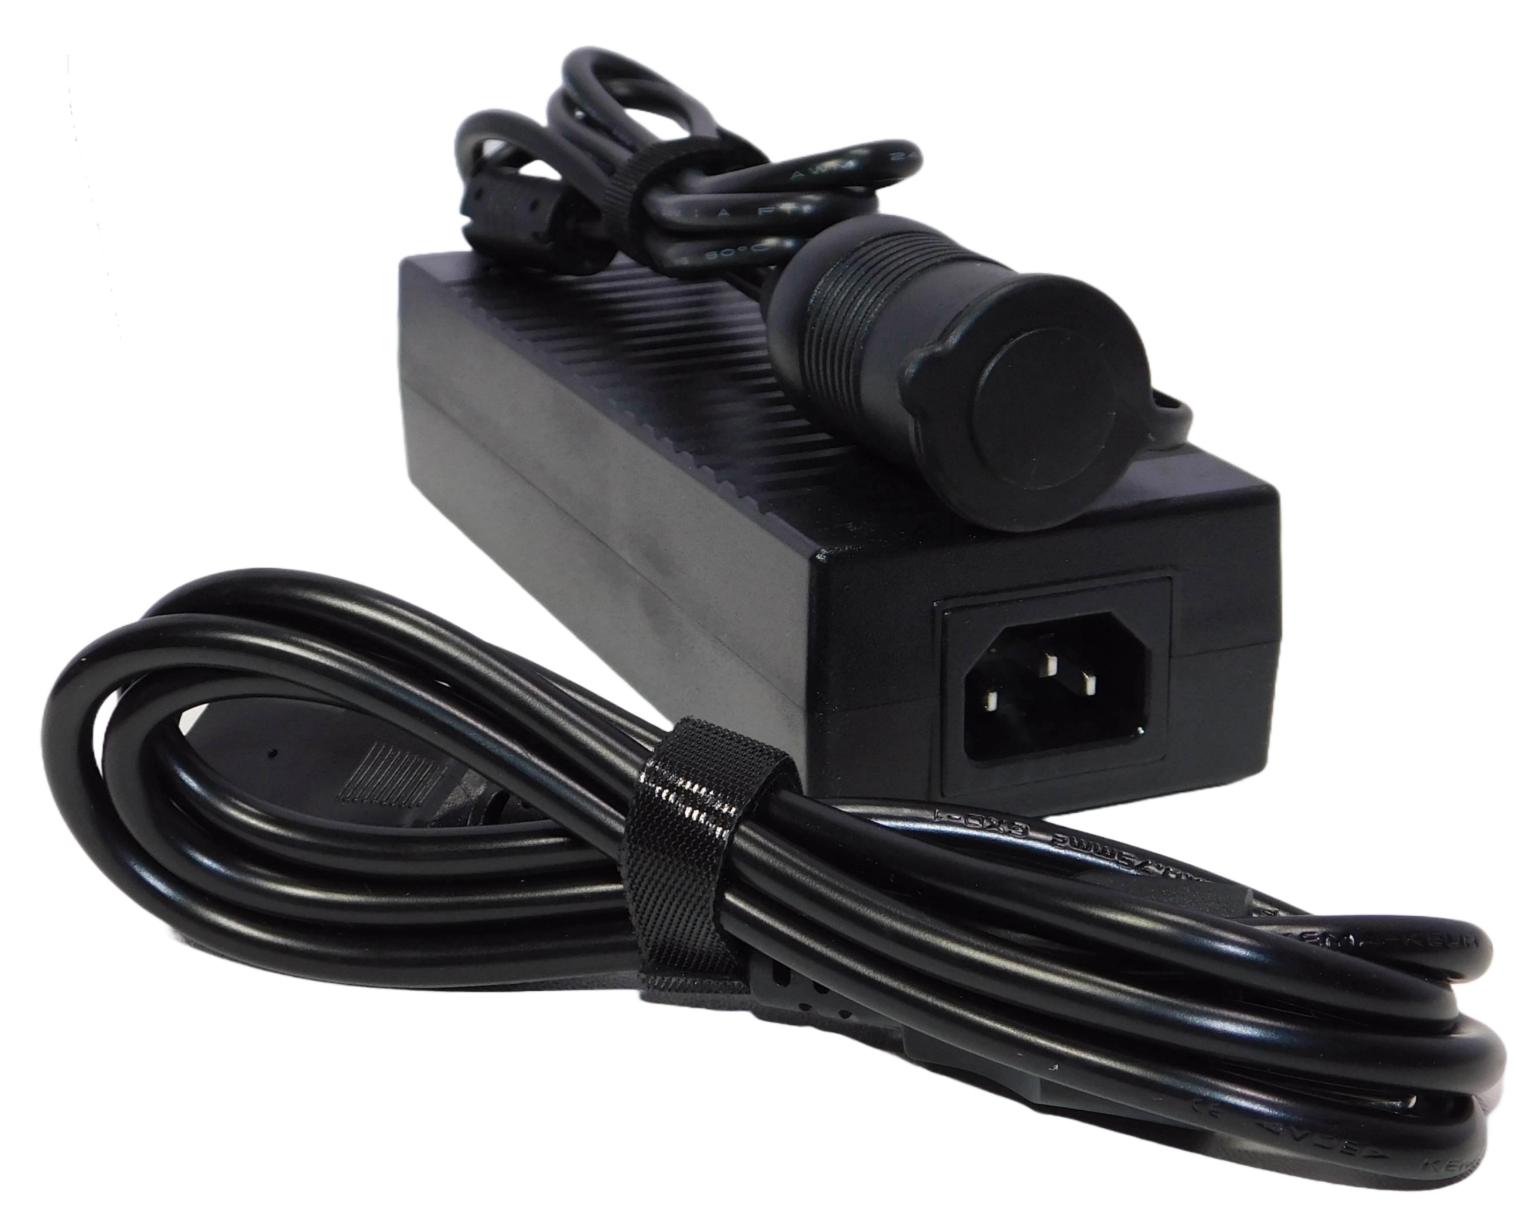

The PowerSpin™ PX Centrifuge comes standard with a Vehicle Power Adapter Cable.

C826-12

Model: PX-C82608

The C826-12 AC Power Adapter unit with a UL power cord is available for purchase.

This centrifuge meets top safety and electromagnetic compatibility standards, including UL 61010-1, IEC 61010-2-020, and FCC Part 15.