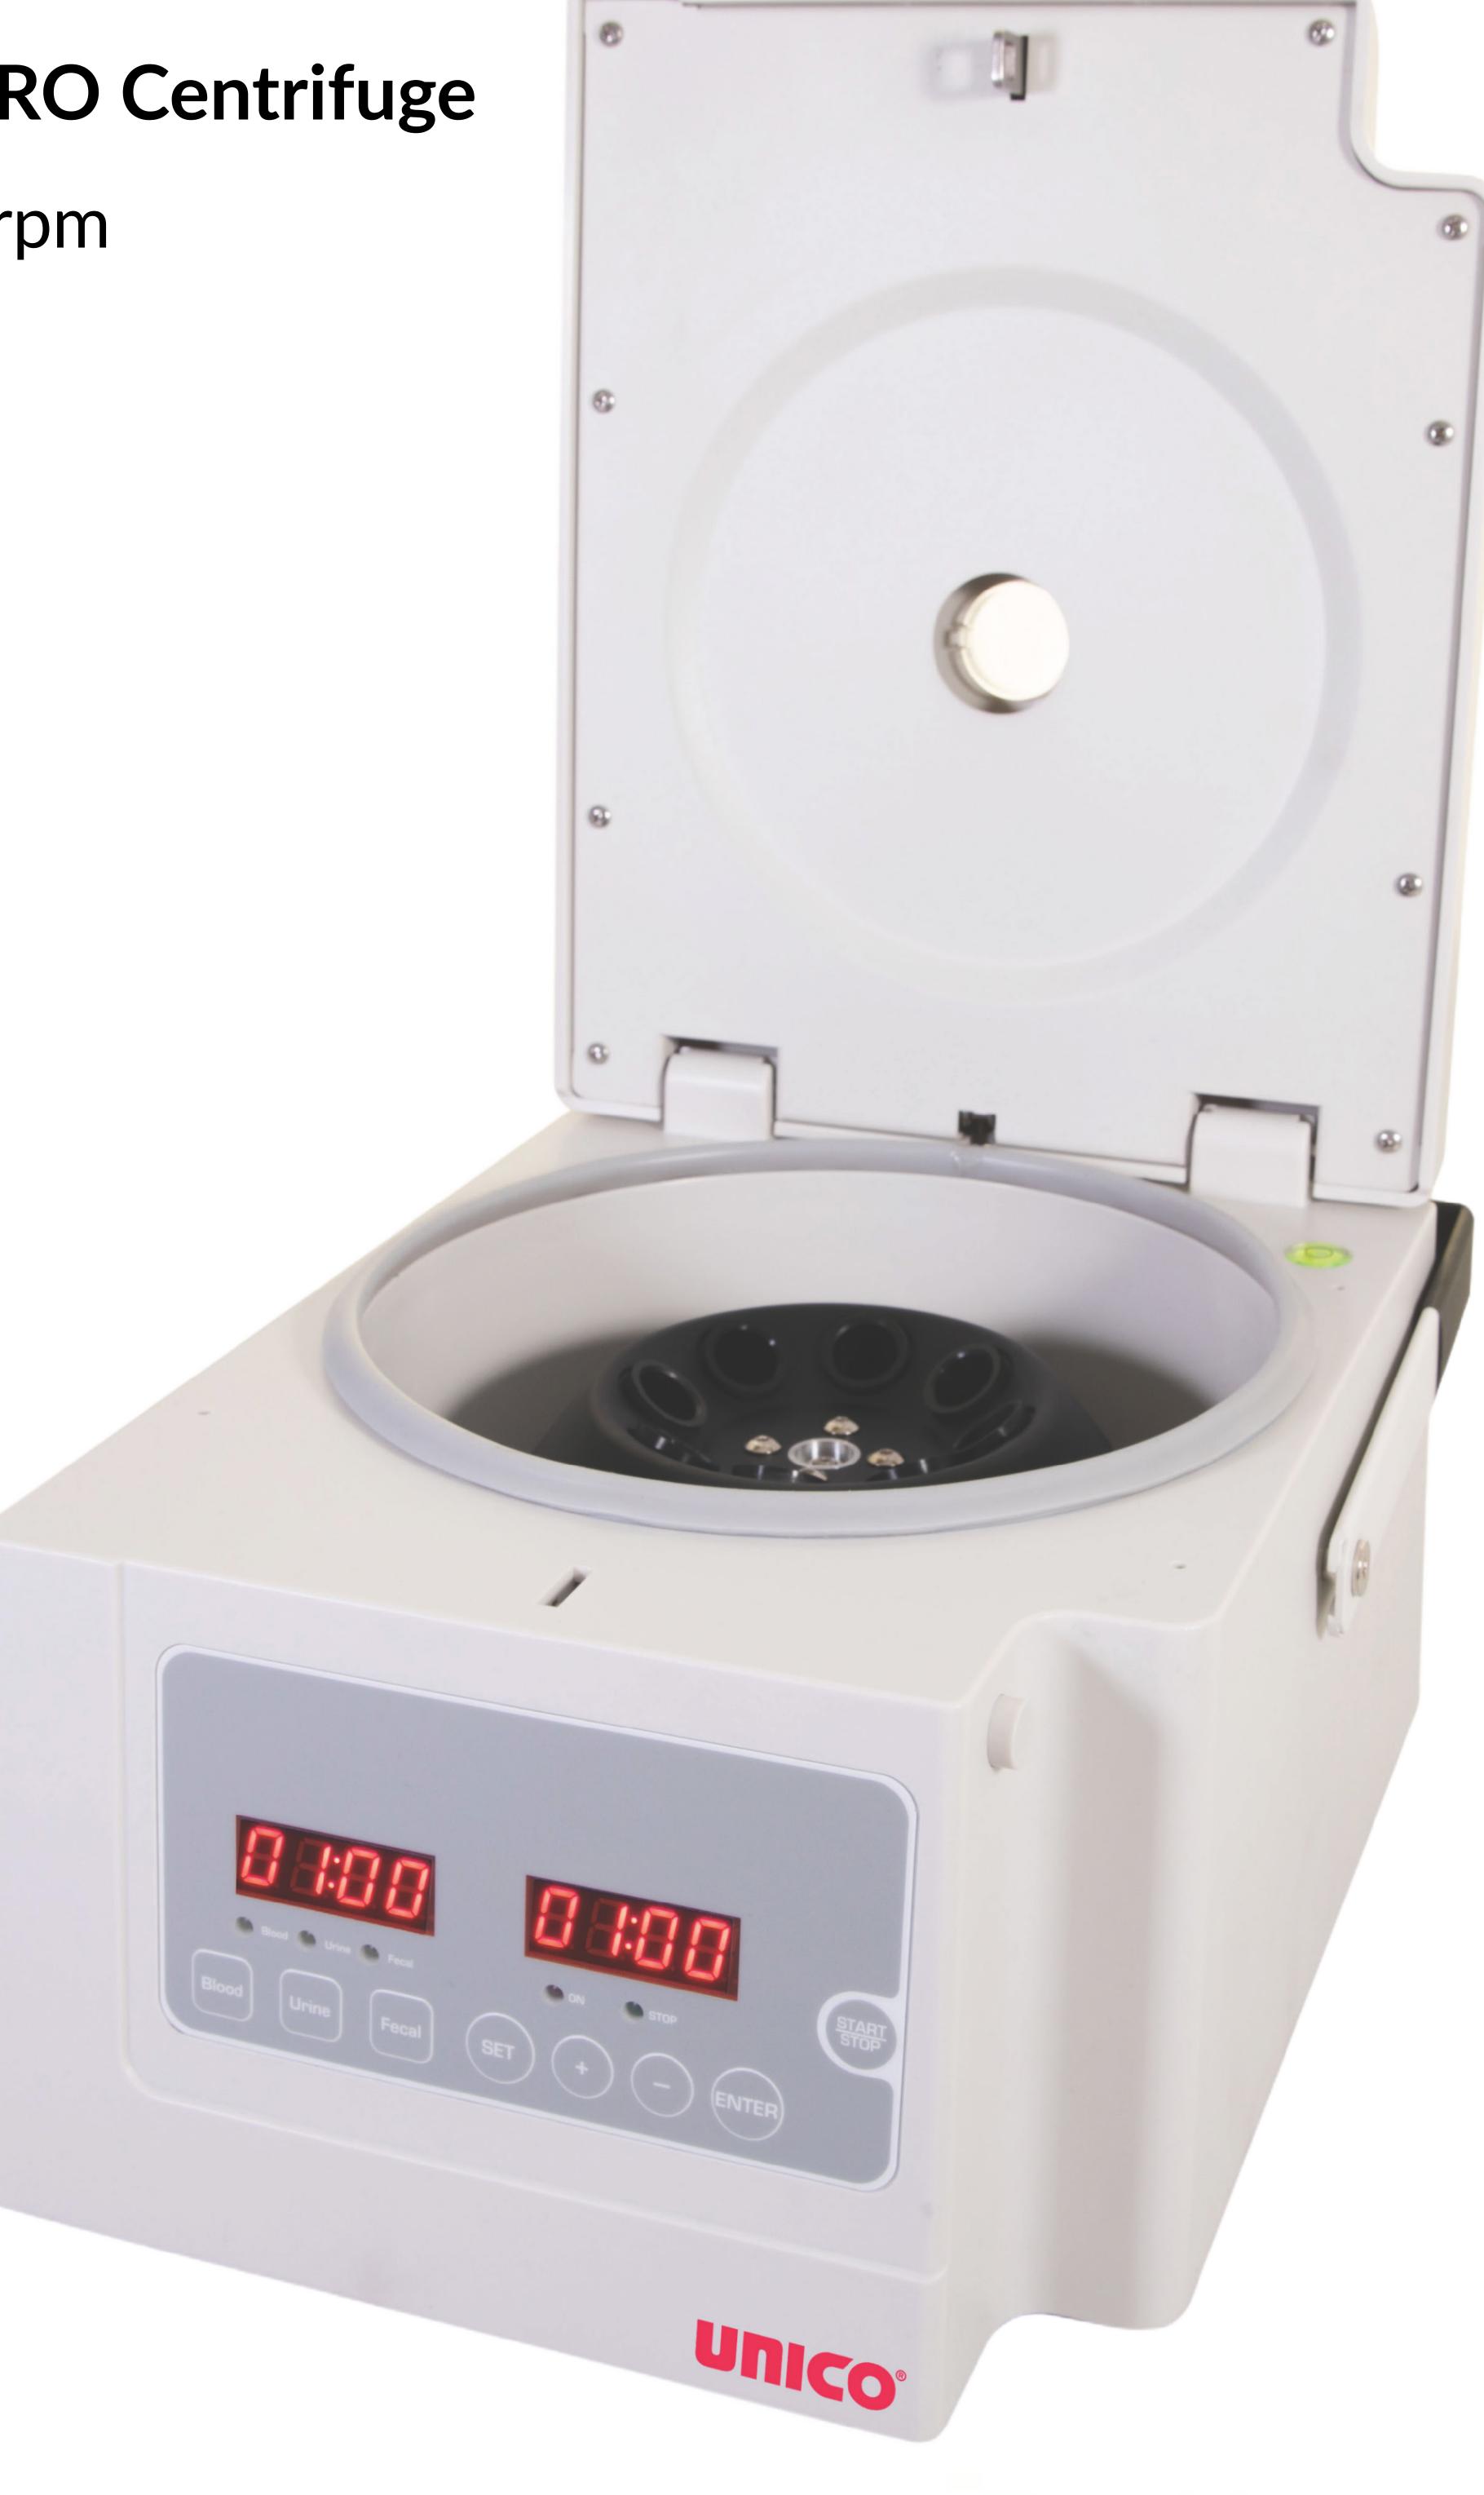

182 Ridge Road, Suite E, Dayton, NJ 08810 USA

Email: info@unicosci.com Phone: 732-274-1155

182 Ridge Road, Suite E, Dayton, NJ 08810 USA

Email: info@unicosci.com Phone: 732-274-1155

UNICO® PowerSpin™ LX PRO Centrifuge

Maximum Speed: 300-4000 RPM

Maximum RCF: 1860 xg Capacity: 15ml × 8 tubes Noise Level: ≤60 dB(A) Drive Motor: Brushless DC

Power Supply: 100V-240V, 50Hz/60Hz

The LX PRO Centrifuge combines high performance with versatile functionality, making it an ideal choice for various laboratory applications. Designed with a robust brushless DC motor and user-friendly controls, this centrifuge offers reliable and efficient separation for a range of sample types. It features preset programs for blood, urine, and fecal samples, enhancing convenience and accuracy in laboratory settings.

Model: LX-C85608

C800-02-1

Regular Tube shields for FX/LX/DX centrifuges. 1 piece.

Certified by TÜV
Rheinland, this
centrifuge meets
rigorous safety and
EMC standards for
reliable laboratory use.

UNICO® PowerSpin™ FX PRO Centrifuge