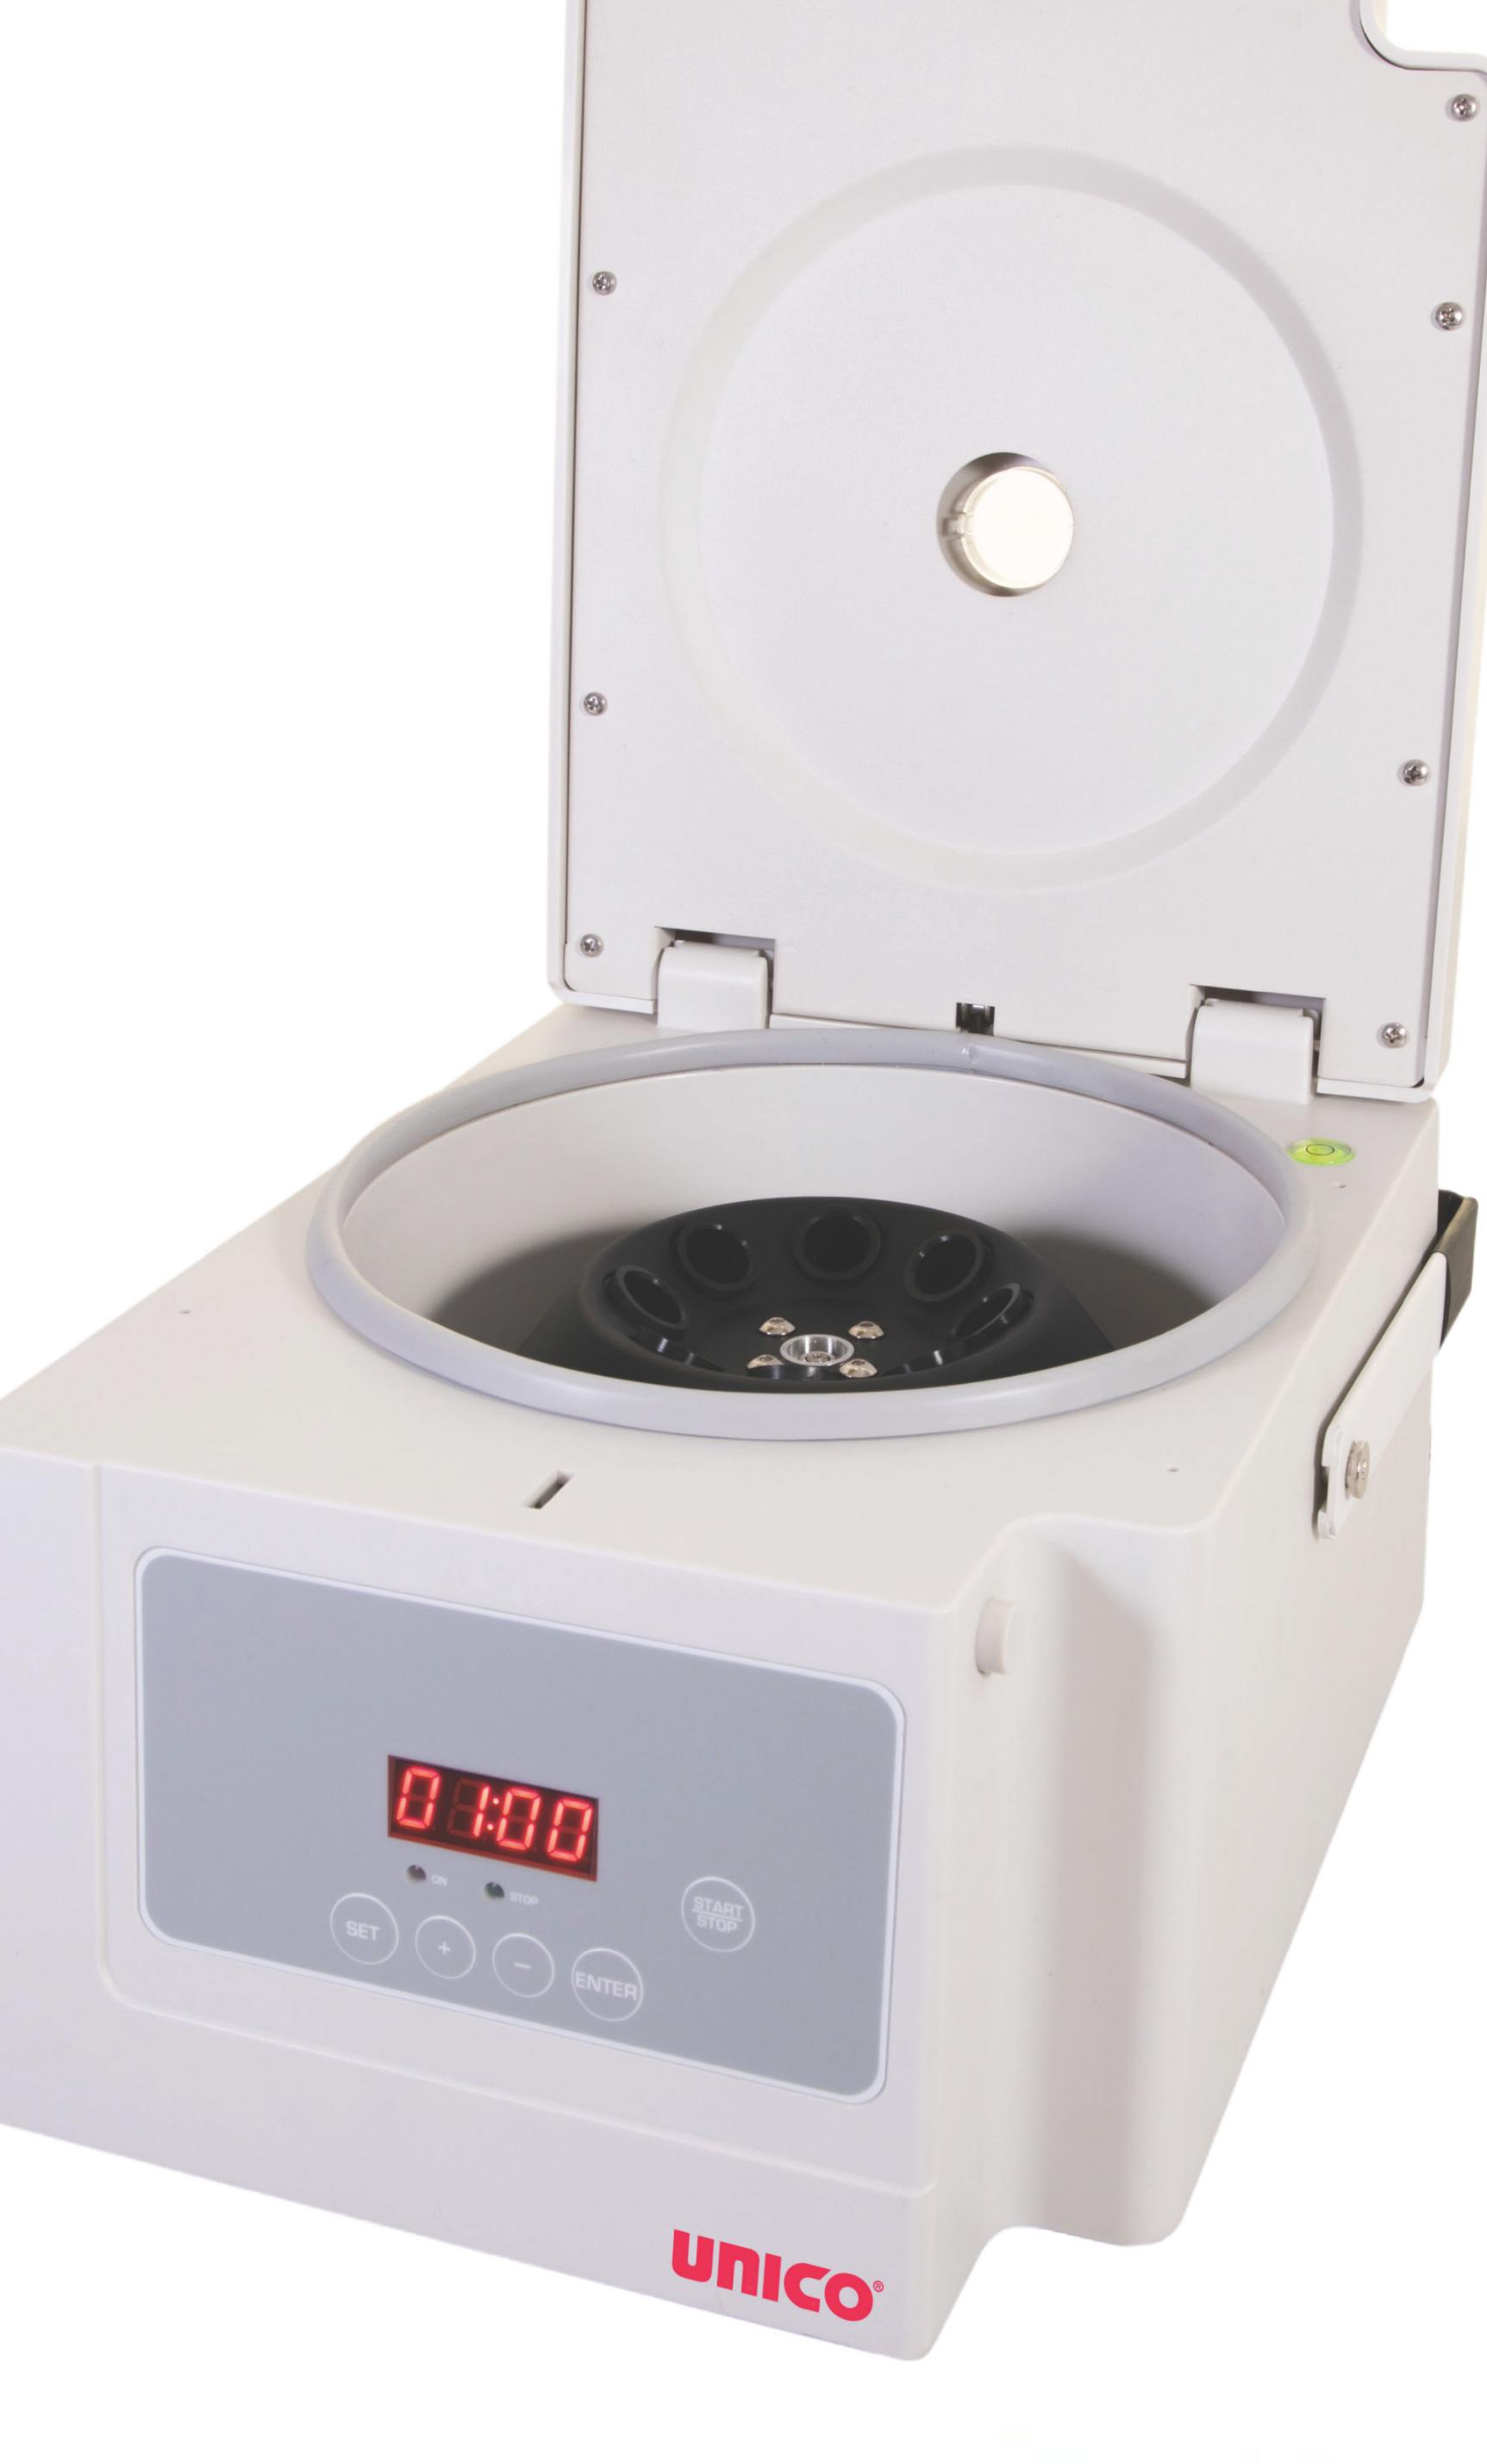

182 Ridge Road, Suite E, Dayton, NJ 08810 USA

Email: info@unicosci.com Phone: 732-274-1155

182 Ridge Road, Suite E, Dayton, NJ 08810 USA

Email: info@unicosci.com Phone: 732-274-1155

UNICO® PowerSpin™ LX PRO Centrifuge

Maximum Speed: 300-4000 RPM

Maximum RCF: 1860 xg Capacity: 15ml × 8 tubes Noise Level: ≤60 dB(A) Drive Motor: Brushless DC

Power Supply: 100V-240V, 50Hz/60Hz

The LX PRO Centrifuge combines high performance with versatile functionality, making it an ideal choice for various laboratory applications. Designed with a robust brushless DC motor and user-friendly controls, this centrifuge offers reliable and efficient separation for a range of sample types. It features preset programs for blood, urine, and fecal samples, enhancing convenience and accuracy in laboratory settings.