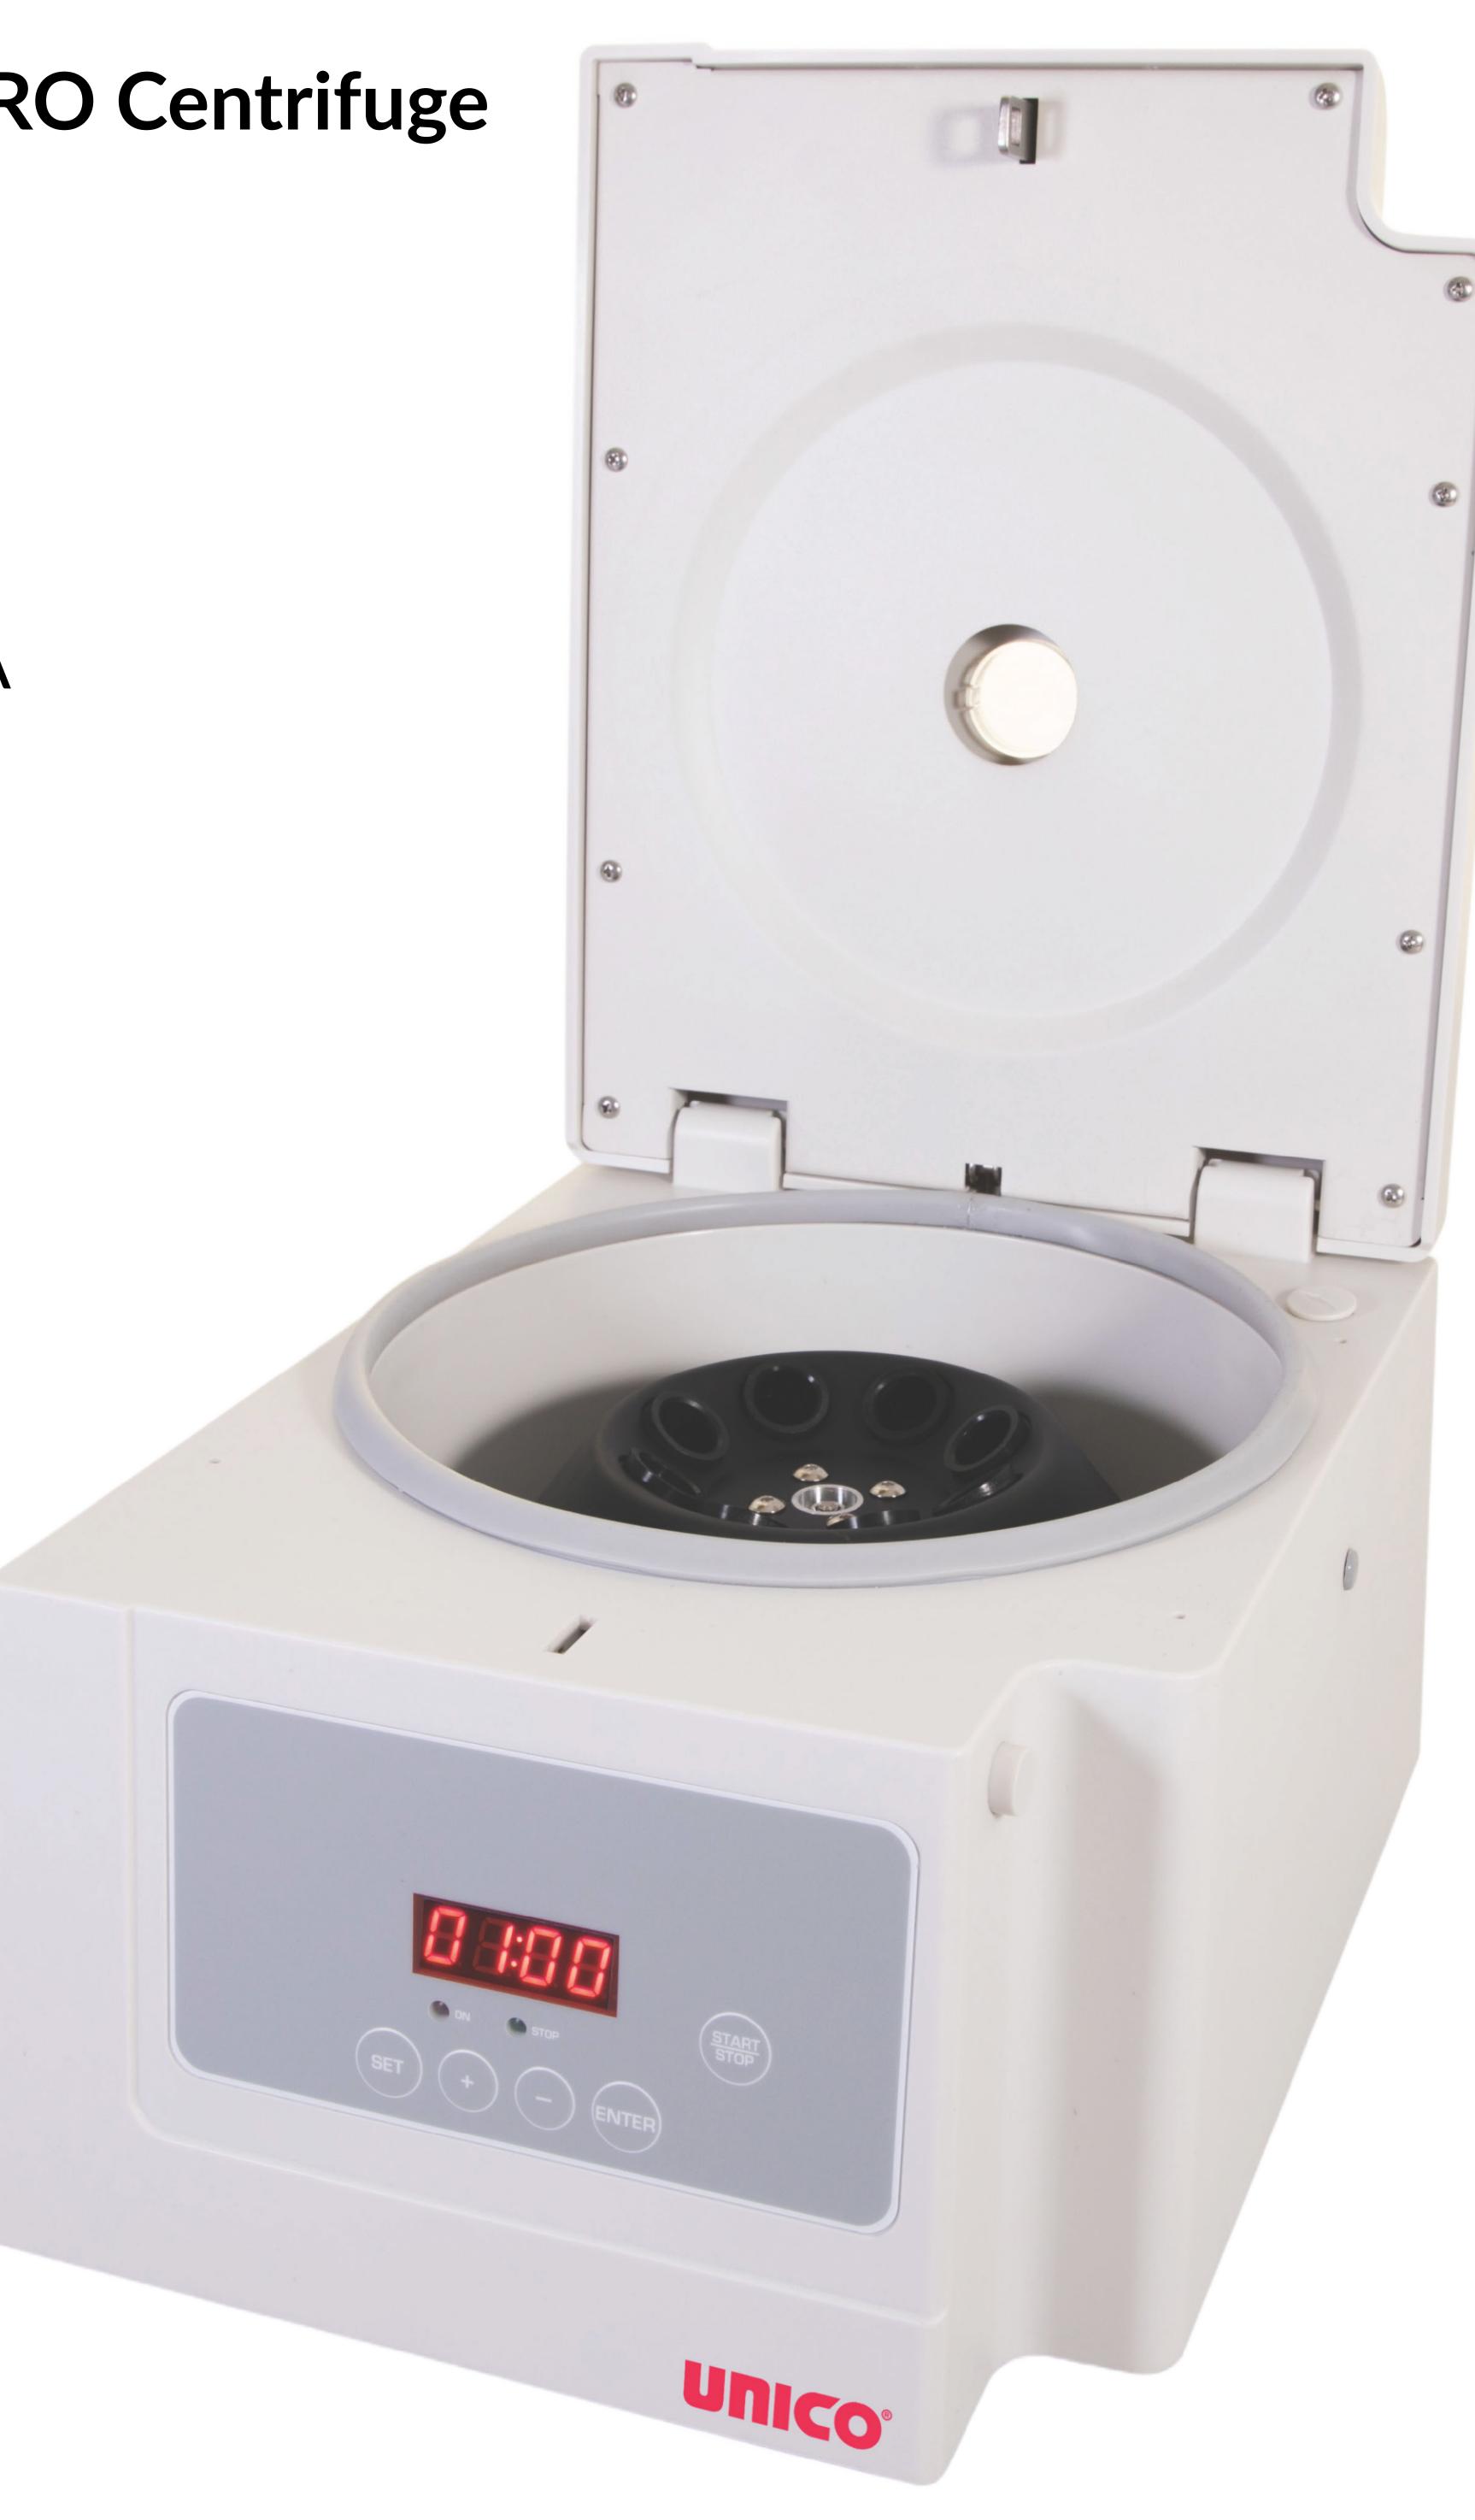

182 Ridge Road, Suite E, Dayton, NJ 08810 USA

Email: info@unicosci.com Phone: 732-274-1155

182 Ridge Road, Suite E, Dayton, NJ 08810 USA

Email: info@unicosci.com Phone: 732-274-1155

UNICO® PowerSpin™ LX PRO Centrifuge

Maximum Speed: 300-4000 RPM

Maximum RCF: 1860 xg Capacity: 15ml × 8 tubes Noise Level: ≤60 dB(A) Drive Motor: Brushless DC

Power Supply: 100V-240V, 50Hz/60Hz

The LX PRO Centrifuge combines high performance with versatile functionality, making it an ideal choice for various laboratory applications. Designed with a robust brushless DC motor and user-friendly controls, this centrifuge offers reliable and efficient separation for a range of sample types. It features preset programs for blood, urine, and fecal samples, enhancing convenience and accuracy in laboratory settings.