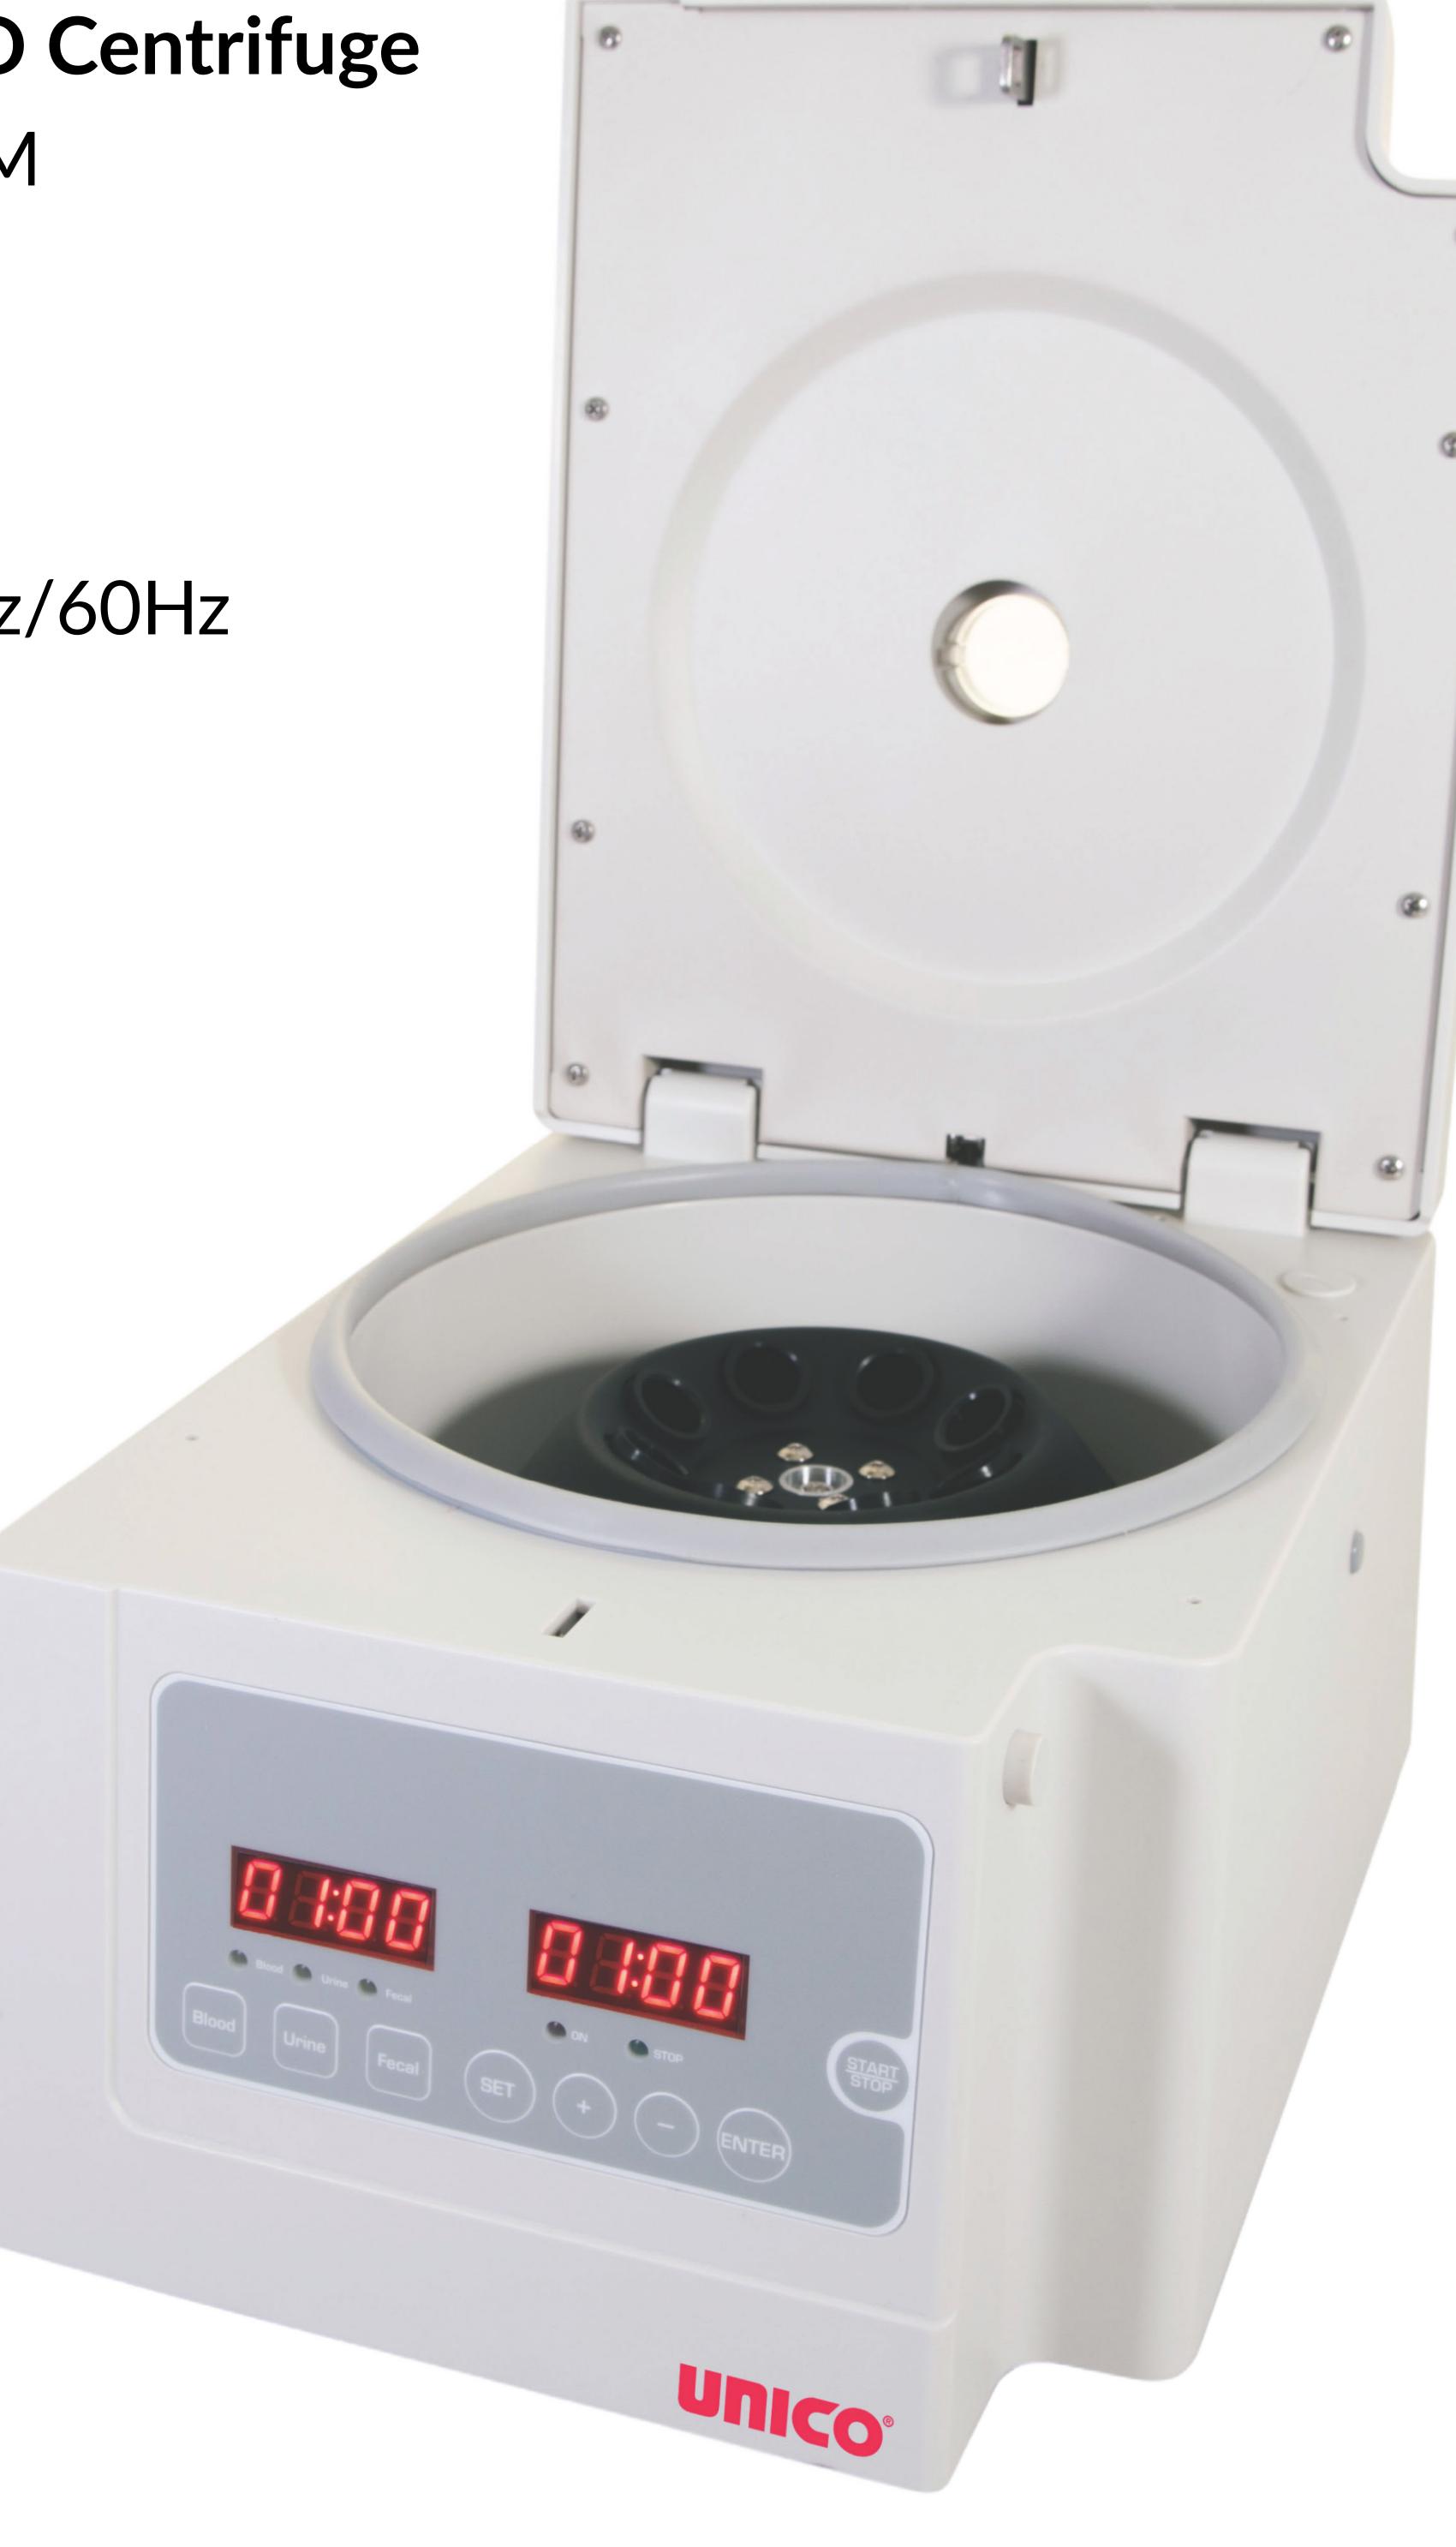

182 Ridge Road, Suite E, Dayton, NJ 08810 USA

Email: info@unicosci.com Phone: 732-274-1155

182 Ridge Road, Suite E, Dayton, NJ 08810 USA

Email: info@unicosci.com Phone: 732-274-1155

UNICO® PowerSpin™ LX PRO Centrifuge

Maximum Speed: 300-4000 RPM

Maximum RCF: 1860 xg Capacity: 15ml × 8 tubes Noise Level: ≤60 dB(A) Drive Motor: Brushless DC

Power Supply: 100V-240V, 50Hz/60Hz

The LX PRO Centrifuge combines high performance with versatile functionality, making it an ideal choice for various laboratory applications. Designed with a robust brushless DC motor and user-friendly controls, this centrifuge offers reliable and efficient separation for a range of sample types. It features preset programs for blood, urine, and fecal samples, enhancing convenience and accuracy in laboratory settings.

Model: LX-C85608

C800-02-1

Regular Tube shields for FX/LX/DX centrifuges. 1 piece.

Certified by TÜV
Rheinland, this
centrifuge meets
rigorous safety and
EMC standards for
reliable laboratory use.

UNICO® PowerSpin™ FX PRO Centrifuge