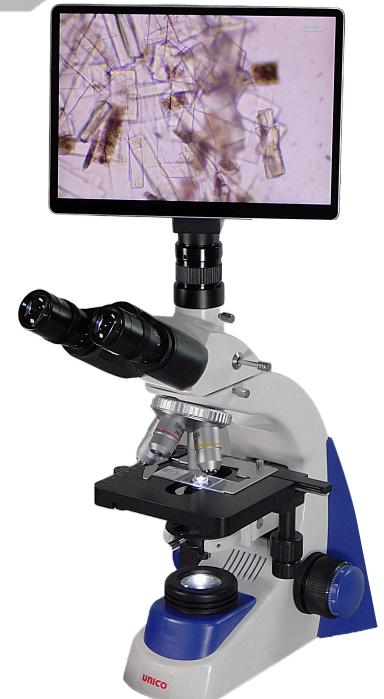

## DigiScout Microscope Camera Package

Enhance your microscope experience with the *DigiScout II* Microscope Camera. This innovative camera comes with a built-in Android operating system, providing a user-friendly interface that simplifies image capture and control. With a 1/3" sensor size and a Full HD resolution of 1024x600, the *DigiScout II* provides crisp, vibrant imaging at 30 FPS, perfect for capturing fine details of your specimens.

## Features:

- Included accessories: C-mount Adapter for easy attachment to the G383 microscope. USB2.0 cable, mouse, and DC-12V power adapter
- USB & TF Card Output: Effortlessly capture, store, and transfer images via the USB connection.
- Powerful Camera Functions: Supports digital zoom up to 10x, horizontal/vertical mirror, and image freeze functionality.