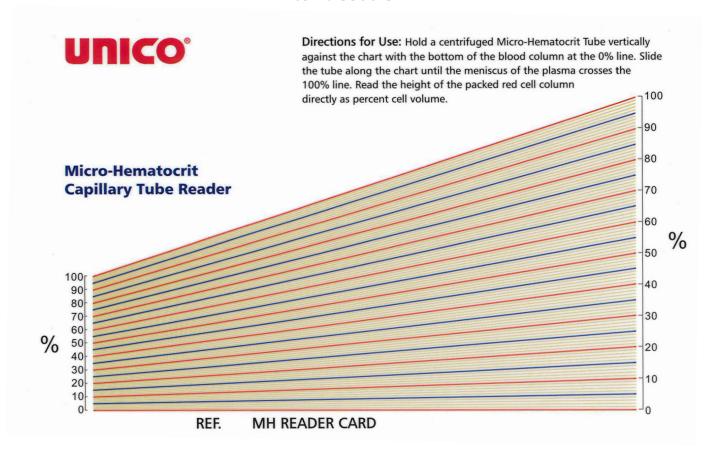

## **Tube Adapter**

Item: C800-34

The C800-34 Microhematocrit Tube Adapter Set is specifically designed for use with the DX C8706 Centrifuge, offering a reliable solution for hematocrit testing. Each set includes two 4-place MH-tube adapters, which are capable of holding up to four microhematocrit tubes, ensuring proper balance and positioning during centrifugation. Additionally, the set comes with one Microhematocrit Reader Card, allowing for accurate and easy measurement of hematocrit values from the tubes after centrifugation. This adapter set is an essential tool for laboratories and clinical settings, providing efficiency and precision in hematocrit testing.