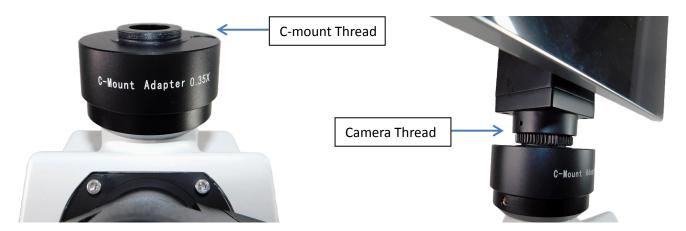

Camera Insertion: Align the camera's threaded connector with the C-mount adapter's threads.

Camera Tightening: Rotate the camera clockwise to engage the threads. Tighten until a snug fit is achieved. Avoid over-tightening. This completes the assembly of the B6-8286 Android Camera Tablet.