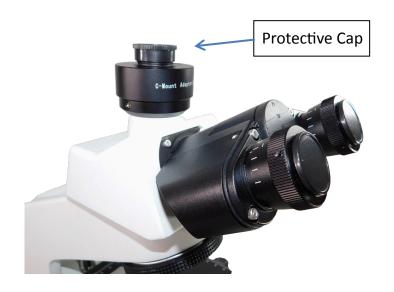

## Procedure:

C-Mount Adapter Location: The microscope is equipped with a pre-mounted C-mount adapter located on the top of your microscope. No adjustments to this adapter are required.

Protective Cap Removal: Remove the protective cap covering the C-mount adapter's threaded opening.